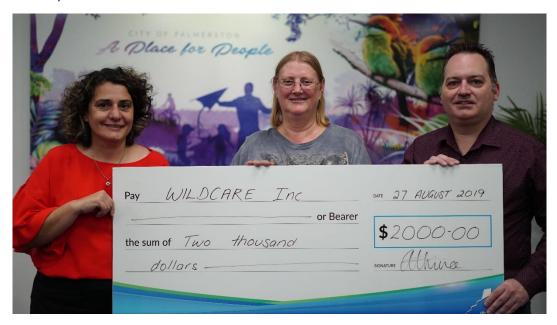

3 (three) Sponsorships and Grants requests were successful:

• Wildcare Incorporated, to provide Veterinary Assistance to rescued native wildlife in the care of community volunteers.

Mayor Athina Pasco-Bell and Deputy Mayor Ben Giesecke presenting Mignon McHendrie with a cheque for \$2,000 sponsorship on behalf of Wildcare Inc