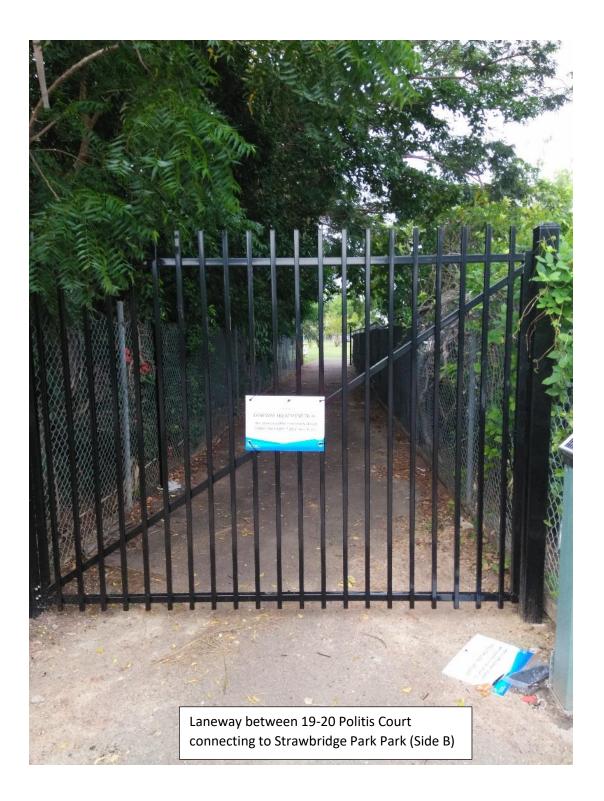

CHMENTS**

**Attachment A:** Existing trial laneway treatment photos and locations

Attachment B: Consultation Report – Stage 2, August 2019
Attachment C: Example of laneway beautification project

REPORT NUMBER: 9/0304



## **MOULDEN**

- 1 Manson Court to Bonson Terrace
- 2 Bonson Terrace to Staghorn Court
- 3 Staghorn Court to Gumnut Way
- 4 Staghorn Court to Livistona Park
- **5** Gumnut Way to Livistona Park
- 6 Livistona Park to Melastoma Drive
- Politis Court to Strawbridge Park
- 8 Politis Court to Strawbridge Crescent

Lighting upgrade
Night-time closure
Night-time closure

## **GRAY**

- Priest Circuit to Phineaus Court
- Priest Circuit to Emery Avenue

## WOODROFFE

Helio Court to Sibbald Park

Lighting upgrade Lighting upgrade



.. سر

**PALMERSTON** 

## **ATTACHMENT A**









## **ATTACHMENT A**











# City of Palmerston Laneway Improvement Trial Consultation Stage 2 report

# Prepared by True North Strategic Communication August 2019

| Version No. | Issue Date | Prepared by: | Approved by: | Approval Date |
|-------------|------------|--------------|--------------|---------------|
| 1           | 29/08/19   | B McCue      |              |               |
|             |            |              |              |               |
|             |            |              |              |               |

Recipients are responsible for eliminating all superseded documents in their possession

#### **Consultation statement**

True North Strategic Communication is guided by the principles of good community engagement, based on people's level of interes