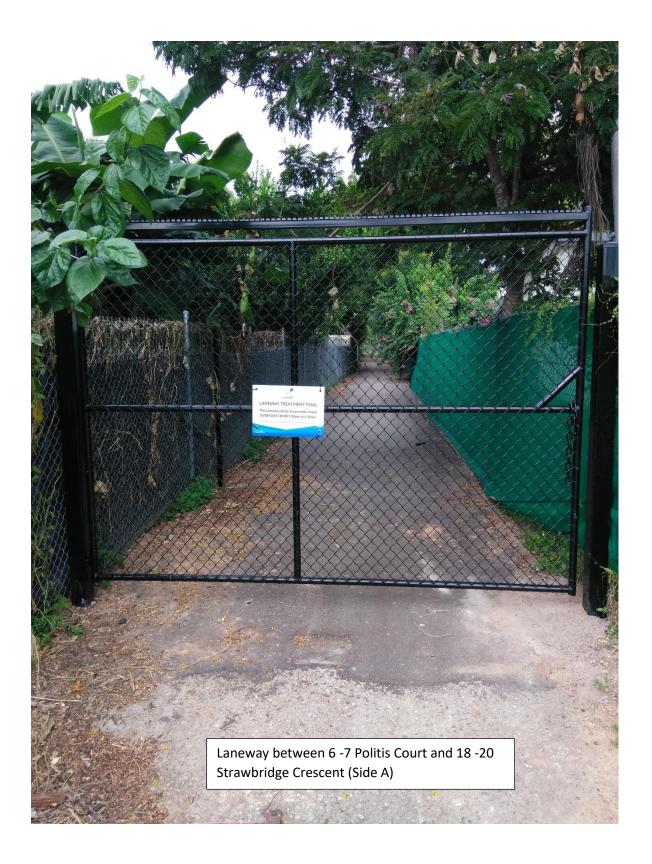

NTS**

**Attachment A:** Existing trial laneway treatment photos and locations

Attachment B: Consultation Report – Stage 2, August 2019
Attachment C: Example of laneway beautification project

REPORT NUMBER: 9/0304



## **MOULDEN**

- 1 Manson Court to Bonson Terrace
- 2 Bonson Terrace to Staghorn Court
- 3 Staghorn Court to Gumnut Way
- 4 Staghorn Court to Livistona Park
- **5** Gumnut Way to Livistona Park
- 6 Livistona Park to Melastoma Drive
- Politis Court to Strawbridge Park
- 8 Politis Court to Strawbridge Crescent

Lighting upgrade
Night-time closure
Night-time closure

## **GRAY**

- Priest Circuit to Phineaus Court
- Priest Circuit to Emery Avenue

## WOODROFFE

Helio Court to Sibbald Park

Lighting upgrade Lighting upgrade



.. سر

**PALMERSTON** 

## **ATTACHMENT A**









## **ATTACHMENT A**











# City of Palmerston Laneway Improvement Trial Consultation Stage 2 report

# Prepared by True North Strategic Communication August 2019

| Version No. | Issue Date | Prepared by: | Approved by: | Approval Date |
|-------------|------------|--------------|--------------|---------------|
| 1           | 29/08/19   | B McCue      |              |               |
|             |            |              |              |               |
|             |            |              |              |               |

Recipients are responsible for eliminating all superseded documents in their possession

#### **Consultation statement**

True North Strategic Communication is guided by the principles of good community engagement, based on people's level of interest an