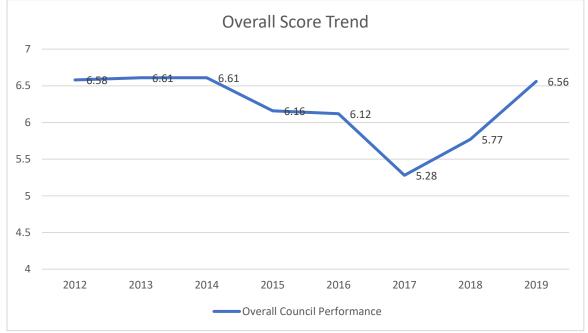

anisation in the results that have been achieved, which indicates that Council is heading in the right direction. However, Council can further improve by undertaking the work identified in this report and taking advantage of future opportunities. The results of this survey will be used to guide budget development and service levels in future years.

Council has improved its overall score from 5.77 to 6.56 this year and is committed to continuous improvement. Council will deliver initiatives that respond to this feedback and will use the results of future surveys to further inform Council's focus areas. Council will also constantly re-assess for opportunities to improve services and infrastructure to the community.

A Place for People

## **COUNCIL REPORT**

2nd Ordinary Council Meeting





It is recommended that as part of next year's survey, Council seek responses from local businesses and that specific questions on Council' support for the business sector, performance and business confidence and attitudes be surveyed. There are an estimated 1,521 businesses in Palmerston so Council will work with the survey provider to determine a reasonable sample size. During development of the survey, Council will also be asked to provide input on variable questions as they were this year.

With 11.3% of Palmerston' population identifying as indigenous and a further 20.2% born overseas, Council will also undertake further research and consult with the survey provider to ensure the most effective ways of engaging with our indigenous and multicultural communities. Next year, Council wil