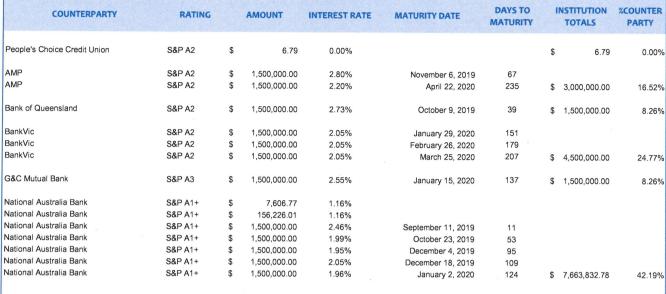

### **Investments**

As at 31 August 2019, Council held a total of \$18,163,839.57 in term deposits in five separate financial institutions.

2nd Ordinary Council Meeting

The breakup between the institutions is: