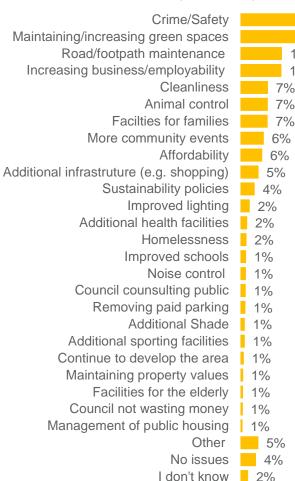

| 0%             | 1%     |
| Additional health facilities             | 0%             | 1%     |
| Removing paid parking                    | 0%             | 1%     |
| Council counsulting public               | 0%             | 1%     |
| Homelessness                             | 0%             | 1%     |
| Additional Shade                         | 0%             | 1%     |
| Continue development of the area         | 0%             | 1%     |
| Additional sporting facilities           | 0%             | 1%     |
| Other                                    | 5%             | 4%     |
| No issues                                | 4%             | 11%    |
| I don't know                             | 2%             | 7%     |

All respondents (n=601)



16%

11%

11%



When asked what the most important issue is in the local area, over half (57%) of residents responded with crime or safety issues. To a lesser extent, maintaining or increasing green spaces (8%), road and footpath maintenance (5%) and animal control (4%) were the most important issues.

When combining the most important issue and the second most important issue, a similar pattern emerges with crime and safety as the key issue (67%), followed by maintaining or increasing green spaces (16%), Road and footpath maintenance (11%) and increasing business or employment issues (11%).



What is the most important issue to you, in your local area? (open ended) What is the second most important issue to you, in your local area? (open ended)





# Important council achievements (open)

Thinking ab