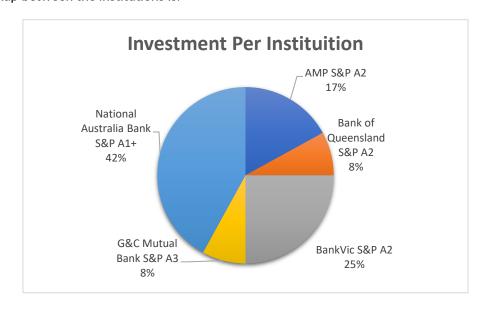

### **Investments**

As at 31 August 2019, Council held a total of \$18,163,839.57 in term deposits in five separate financial institutions.

2nd Ordinary Council Meeting

The breakup between the institutions is: