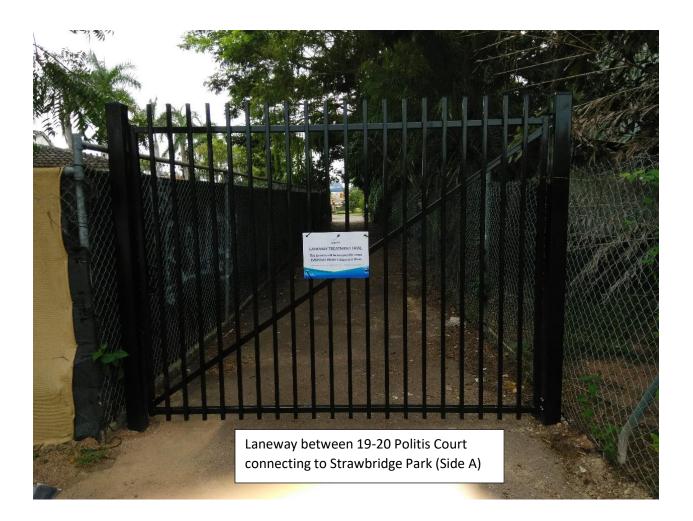

TACHMENTS**

**Attachment A:** Existing trial laneway treatment photos and locations

Attachment B: Consultation Report – Stage 2, August 2019
Attachment C: Example of laneway beautification project

REPORT NUMBER: 9/0304



## **MOULDEN**

- 1 Manson Court to Bonson Terrace
- 2 Bonson Terrace to Staghorn Court
- 3 Staghorn Court to Gumnut Way
- 4 Staghorn Court to Livistona Park
- **5** Gumnut Way to Livistona Park
- 6 Livistona Park to Melastoma Drive
- Politis Court to Strawbridge Park
- 8 Politis Court to Strawbridge Crescent

Lighting upgrade
Night-time closure
Night-time closure

## **GRAY**

- Priest Circuit to Phineaus Court
- Priest Circuit to Emery Avenue

## WOODROFFE

Helio Court to Sibbald Park

Lighting upgrade Lighting upgrade



.. سر

**PALMERSTON** 

## **ATTACHMENT A**









## **ATTACHMENT A**











# City of Palmerston Laneway Improvement Trial Consultation Stage 2 report

# Prepared by True North Strategic Communication August 2019

| Version No. | Issue Date | Prepared by: | Approved by: | Approval Date |
|-------------|------------|--------------|--------------|---------------|
| 1           | 29/08/19   | B McCue      |              |               |
|             |            |              |              |               |
|             |            |              |              |               |

Recipients are responsible for eliminating all superseded documents in their possession

#### **Consultation statement**

True North Strategic Communication is guided by the principles of good community engagement, based on people's level of inter