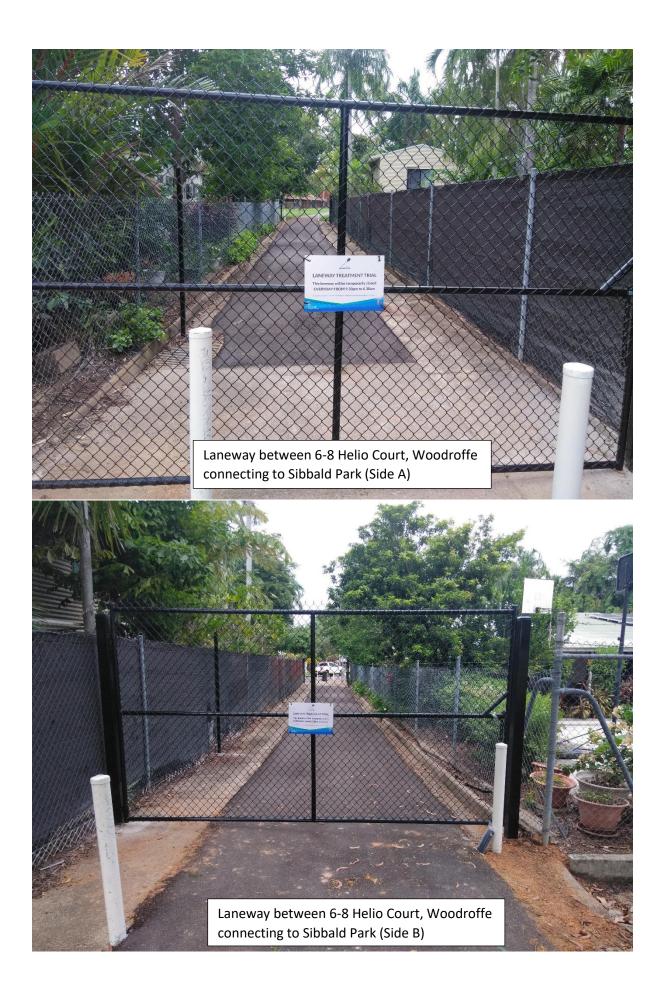

MENTS**

**Attachment A:** Existing trial laneway treatment photos and locations

Attachment B: Consultation Report – Stage 2, August 2019
Attachment C: Example of laneway beautification project

REPORT NUMBER: 9/0304



## **MOULDEN**

- 1 Manson Court to Bonson Terrace
- 2 Bonson Terrace to Staghorn Court
- 3 Staghorn Court to Gumnut Way
- 4 Staghorn Court to Livistona Park
- **5** Gumnut Way to Livistona Park
- 6 Livistona Park to Melastoma Drive
- Politis Court to Strawbridge Park
- 8 Politis Court to Strawbridge Crescent

Lighting upgrade
Night-time closure
Night-time closure

## **GRAY**

- Priest Circuit to Phineaus Court
- Priest Circuit to Emery Avenue

## WOODROFFE

Helio Court to Sibbald Park

Lighting upgrade Lighting upgrade



.. سر

**PALMERSTON** 

## **ATTACHMENT A**









## **ATTACHMENT A**











# City of Palmerston Laneway Improvement Trial Consultation Stage 2 report

# Prepared by True North Strategic Communication August 2019

| Version No. | Issue Date | Prepared by: | Approved by: | Approval Date |
|-------------|------------|--------------|--------------|---------------|
| 1           | 29/08/19   | B McCue      |              |               |
|             |            |              |              |               |
|             |            |              |              |               |

Recipients are responsible for eliminating all superseded documents in their possession

#### **Consultation statement**

True North Strategic Communication is guided by the principles of good community engagement, based on people's level of interest