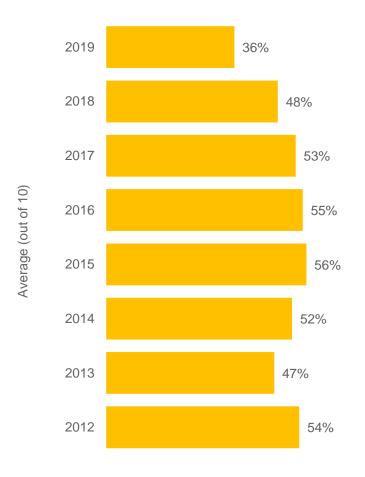

with council considered the customer service delivery as good (34%) or very good (35%).

How would you rate the Council's customer service delivery when you dealt with them? (amongst those who have had contact with council)





Q20. Q21. Have you personally made or had contact with Council on a specific issue in the last year? Sample: In the last year have these contacts been in person, by phone, via email, social media or letter?



In the last year have these contacts been in person, by phone, via email, social media or letter?

Even though you may not have got the outcome you wanted, on a scale from 0 to 10, where 0 is Very poor and 10 is Very Good how would





# Contact with council by year

Have you personally made or had contact with Council on a specific issue in the last year?



In the last year have these contacts been in person, by phone, via email, social media or letter?

|              | 2019 | 2018 | 2017 | 2016 | 2015 | 2014 | 2013 | 2012 |
|--------------|------|------|------|------|------|------|------|------|
| Phone        | 65%  | 66%  | 63%  | 62%  | 65%  | 67%  | 65%  | 61%  |
| In person    | 37%  | 45%  | 53%  | 41%  | 47%  | 48%  | 46%  | 49%  |
| Email        | 28%  | 36%  | 29%  | 28%  | 35%  | 22%  | 18%  | 20%  |
| Letter       | 8%   | 9%   | 7%   | 6%   | 11%  | 13%  | 10%  | 13%  |
| Social media | 7%   | NA   |
| Other        | 2%   | 0%   | 3%   | 2%   | 1%   | 1%   | 1%   | 0%   |
|              |      |      |      |      |      |      |      |      |

Q19.

Q20. Q21.

Have you personally made or had contact with Council on a specific