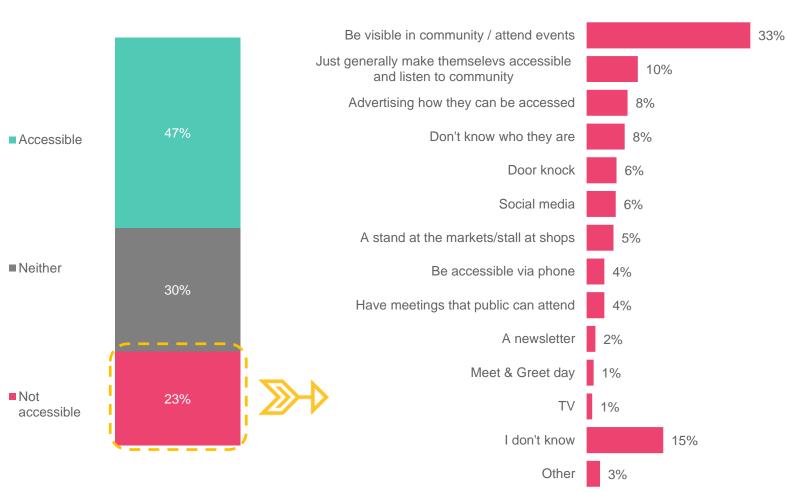

ton

Recreation Centre

Maintaining Lakes

Maintaining drainage facilities

 Maintaining shared pathways Ensuring footpaths are fit for purpose

Managing Palmerston Swimming & Fitness Centre Providing & maintaining community

Providing libraries & library services to the community

### Low priority

Aspects which appear in the lower left quadrant are neither important nor are they performing well.

Performance

Average

#### Possible overkill

Aspects which appear in the lower right quadrant are performing well but the importance is lower than average.

Sample:

How has your council performed in...? All respondents (n=601)



mportance



# Accessibility (Elected members)

## How accessible do you consider Council's Elected Members to be?

## How could Elected Members be more accessible?



Those who indicated that Elected members are not accessible were asked how they could be more accessible. The most common response surrounded being more visible in the community and attending community events (33%).

Other responses were less specific and 15% of this group didn't know how elected members could become more accessible.

Q18.

Sample:

On a scale of 0 to 10, where 0 is not at all accessible and 10 is very accessible, how accessible do you consider Council's Elected

Members to be?

All respondents, excluding those who responded 'can't say' (n=469) Q18a. How could Elected members be more accessible?

Those who indicated that Council's Elected Members are not accessible (n=188) Sample:



67%



# Important issues (open)

## What is the most / second most important issue to y