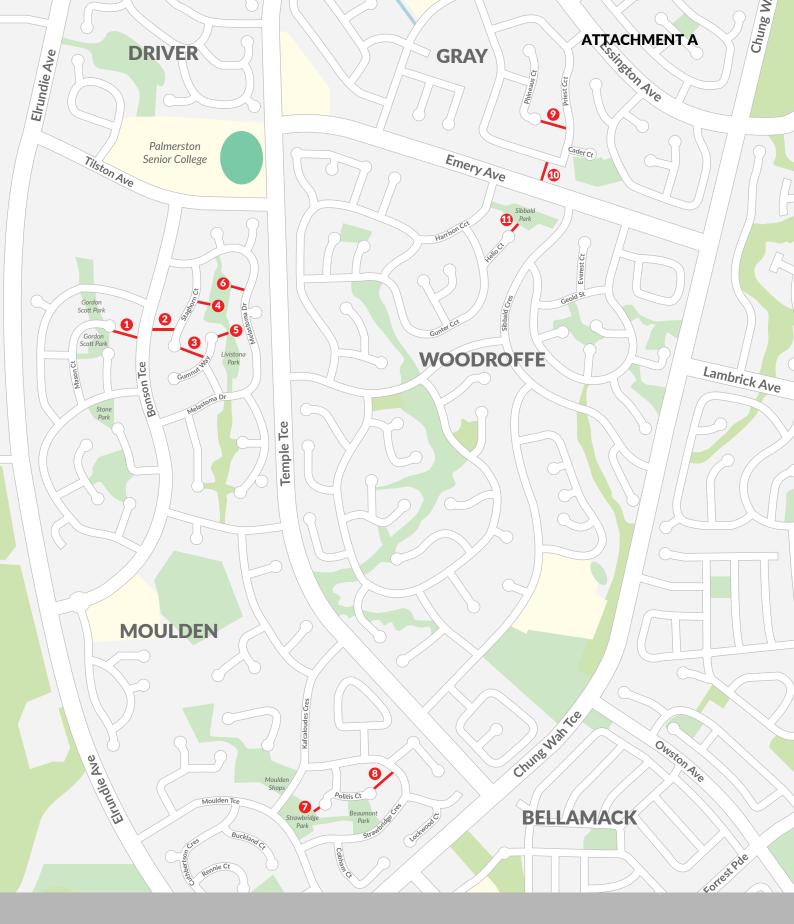

lative requirements such as Ministerial approval for the permanent closure of laneways will ensure that risks of community dissatisfaction and legislative implications are managed.

## **ENVIRONMENT SUSTAINABILITY IMPLICATIONS**

If Council considers any further installation of lighting in laneways, Council will proceed with using energy efficient LED to reduce Council's environmental impact.

## **COUNCIL OFFICER CONFLICT OF INTEREST DECLARATION**

We the author and approving officer declare that we do not have a conflict of interest in relation to this matter.

## **ATTACHMENTS**

**Attachment A:** Existing trial laneway treatment photos and locations

Attachment B: Consultation Report – Stage 2, August 2019
Attachment C: Example of laneway beautification project

REPORT NUMBER: 9/0304



## **MOULDEN**

- 1 Manson Court to Bonson Terrace
- 2 Bonson Terrace to Staghorn Court
- 3 Staghorn Court to Gumnut Way
- 4 Staghorn Court to Livistona Park
- **5** Gumnut Way to Livistona Park
- 6 Livistona Park to Melastoma Drive
- Politis Court to Strawbridge Park
- 8 Politis Court to Strawbridge Crescent

Lighting upgrade
Night-time closure
Night-time closure

## **GRAY**

- Priest Circuit to Phineaus Court
- Priest Circuit to Emery Avenue

## WOODROFFE

Helio Court to Sibbald Park

Lighting upgrade Lighting upgrade



.. سر

**PALMERSTON** 

## **ATTACHMENT A**









## **ATTACHMENT A**











# City of Palmerston Laneway Improvement Trial Consultation Stage 2 report

# Prepared by True North Strategic Communication August 2019

| Version No. | Issue Date | Prepared by: | Ap