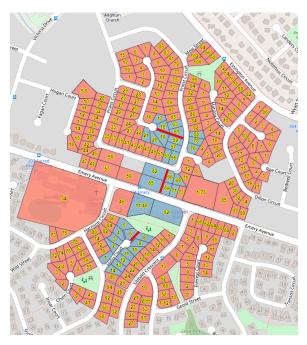

## Media release

A media release was sent out on 2 August 2019 advising of the consultation.

#### Briefing of elected members

City of Palmerston briefed their elected members on the Stage 2 consultation approach on 25 July 2019.

#### Maps

The below maps show the laneways, the distribution of the letterbox drop and the properties that were doorknocked. The red shading shows the properties that were letterbox dropped and the blue shading indicated the properties that were doorknocked. The red lines represent the location of the 11 laneways.



Figure 1: Moulden residents located close to Politis Court, Strawbridge Park and Strawbridge Crescent



Figure 2: Moulden stakeholders located close to Manson Court, Bonson Terrace, Staghorn Court, Gumnut Way, Livistona Park and Melastoma Drive



Figure 3: Gray and Woodroffe stakeholders located close to Priest Circuit, Phineaus Court, Helio Court and Emery Avenue

#### Feedback

Feedback was captured a number of ways. The below table details how and how many residents provided feedback.

| Tool                | Number of people engaged                                                                                                                                                  |  |  |
|---------------------|---------------------------------------------------------------------------------------------------------------------------------------------------------------------------|--|--|
| Survey              | 39 responses