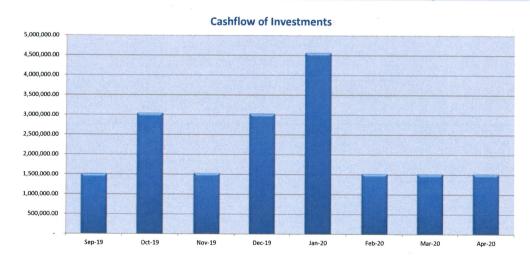

### **DISCUSSION**

Monthly cashflows for income and expenses have been updated and are recorded in the report. This information details when income or expenses are expected to happen throughout the year with consideration of seasonality and appropriate timing of works. This allows for improved reporting for Elected Members and budget management for Council Officers.