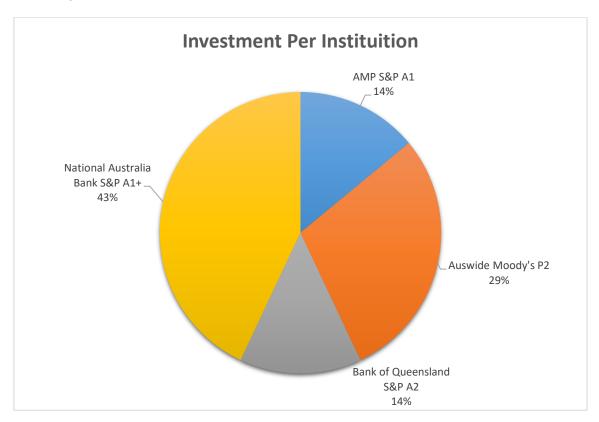

#### <u>Investments</u>

As at 31 January 2019, Council held a total of \$21,162,539 in term deposits in five separate financial institutions.

The break up between the institutions is: