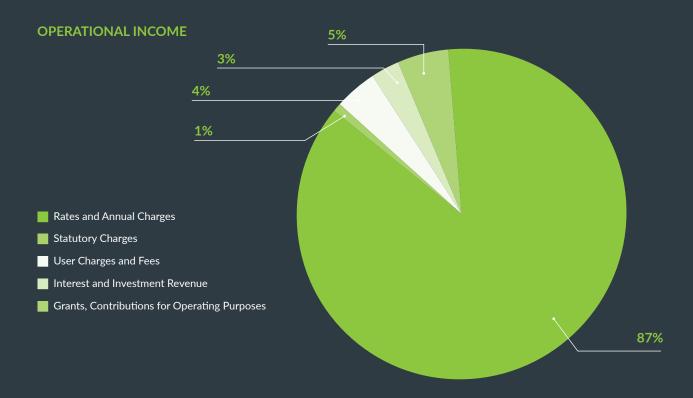

#### **Operating Income**

- Total Operating Income is at 93% of the current budget.
- All Operating Income items are generally tracking as expected. Statutory Charges are modestly below budget representing a reduction in the number of parking fines issued. This will be reviewed to determine if an adjustment is required at the Third Quarter Budget Review.
- Other Income exceeds budget forecasts by \$19,267 or 1384%. This income relates
  predominately to successful claims on insurance. A budget adjustment will be made at during
  the Second Quarter Budget Review.