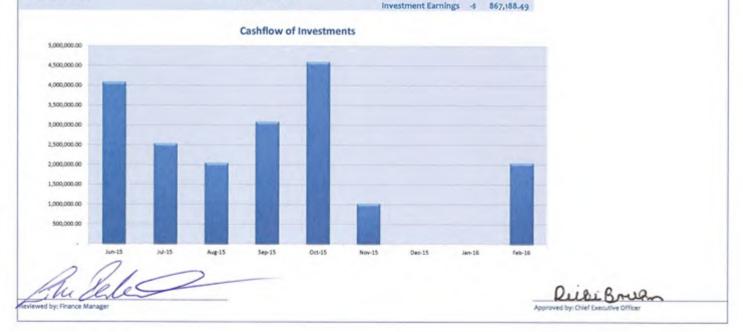

198535       0.000168545       6,152,464.37         1,500,000.00       3,04%       February 17, 2016       293       0.002517341       0.002492498       4,000,000.00         1,45,385.17       2,80%       May 27, 2015       27       0.002923096       5,000,000.00         2,000,000.00 |

|                    |      |              | 35"                                 | <br>(man sum)    | 24m | (110x 00x) | 0.14 |
|--------------------|------|--------------|-------------------------------------|------------------|-----|------------|------|
| GENERAL BANK FUNDS | \$   | 4,198,162.68 | Total Budget<br>Investment Earnings | \$<br>814,600.00 |     |            |      |
| TOTAL ALL FUNDS    | \$ 2 | 8,350,635-34 | Year to Date                        |                  |     |            |      |



# Section 2 Financial Results 2-3 Reserves Schedule

|                                         | Balance<br>as at   | Original    | TO RES<br>Budget I | Ender Street | Adopted   | Original   | FROM RE<br>Budget  |            | Adopted    | Balance<br>as at |
|-----------------------------------------|--------------------|-------------|--------------------|--------------|-----------|------------|--------------------|------------|------------|------------------|
|                                         | 1/07/2014          | Budget      | 1st Review         | 2nd Review   | Budget    | Budget     | 1st Review         | 2nd Review | Budget     | 30/06/2015       |
| Asset Related Reserves                  |                    |             |                    |              |           |