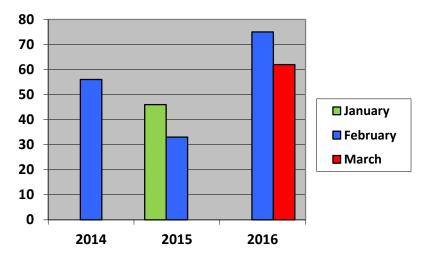

## **Street Lighting**

 Light audits throughout the municipality are carried out approximately every six weeks. Lights were inspected twice during the quarter and the results are as follows:

## Number of Lights Found not to be Operational after Audits

| Year | January | February | March |
|------|---------|----------|-------|
| 2014 | -       | 56       | -     |
| 2015 | 46      | 33       | -     |
| 2016 | -       | 75       | 62    |