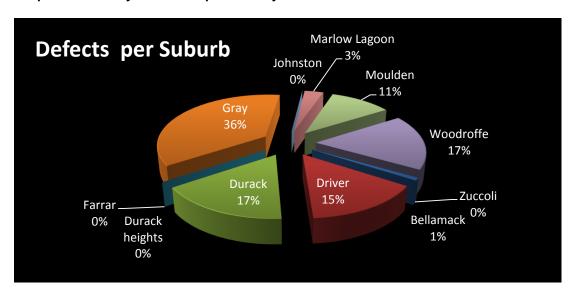

## **Road Inspections**

Road inspections have been completed in the suburbs of Bellamack, Driver, Durack and the Heights, Farrar, Gray, Johnston, Marlow Lagoon, Moulden, Woodroffe and Zuccoli. All category 1 defects in relation to roads in these suburbs have been either repaired or scheduled for future repair.

Table 2: Summary of road inspections by suburb

| ROADS          | Category 1 | Category 2 | Category 3 | TOTAL |
|----------------|------------|------------|------------|-------|
| Bellamack      | 1          | 0          | 0          | 1     |
| Driver         | 8          | 8          | 2          | 18    |
| Durack         | 4          | 13         | 3          | 20    |
| Durack heights | 0          | 0          | 0          | 0     |
| Farrar         | 0          | 0          | 0          | 0     |
| Gray           | 10         | 26         | 8          | 44    |
| Johnston       | 0          | 0          | 0          | 0     |
| Marlow Lagoon  | 4          | 0          | 0          | 4     |
| Moulden        | 3          | 5          | 5          | 13    |
| Woodroffe      | 3          | 8          | 10         | 21    |
| Zuccoli        | 0          | 0          | 0          | 0     |
| TOTAL          | 33         | 60         | 28         | 121   |