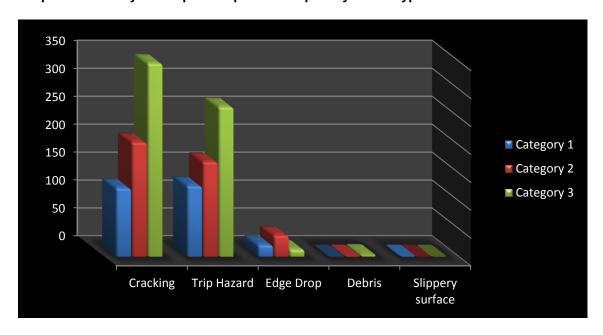

Table 5: Summary of footpath inspections by defect

| Footpaths        | Category 1 | Category 2 | Category 3 | TOTAL |
|------------------|------------|------------|------------|-------|
| Cracking         | 122        | 204        | 345        | 671   |
| Trip Hazard      | 126        | 169        | 267        | 562   |
| Edge Drop        | 20         | 37         | 12         | 69    |
| Debris           | 0          | 1          | 3          | 4     |
| Slippery surface | 1          | 0          | 0          | 1     |
| TOTAL            | 269        | 411        | 627        | 1307  |