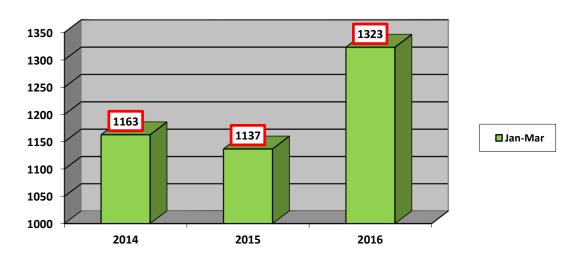

## **Customer Service Standards**

A total of 1323 requests/complaints were received within Technical Services and recorded in NAV throughout the reporting period. These figures do not include all general phone call enquiries received by staff or requests/complaints recorded in InfoXpert.