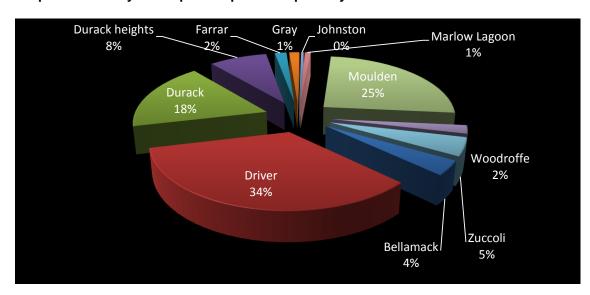

Table 2: Summary of road inspections by suburb

| ROADS          | Category 1 | Category 2 | Category 3 | TOTAL |
|----------------|------------|------------|------------|-------|
| Bellamack      | 1          | 0          | 0          | 1     |
| Driver         | 8          | 8          | 2          | 18    |
| Durack         | 4          | 13         | 3          | 20    |
| Durack heights | 0          | 0          | 0          | 0     |
| Farrar         | 0          | 0          | 0          | 0     |
| Gray           | 10         | 26         | 8          | 44    |
| Johnston       | 0          | 0          | 0          | 0     |
| Marlow Lagoon  | 4          | 0          | 0          | 4     |
| Moulden        | 3          | 5          | 5          | 13    |
| Woodroffe      | 3          | 8          | 10         | 21    |
| Zuccoli        | 0          | 0          | 0          | 0     |
| TOTAL          | 33         | 60         | 28         | 121   |