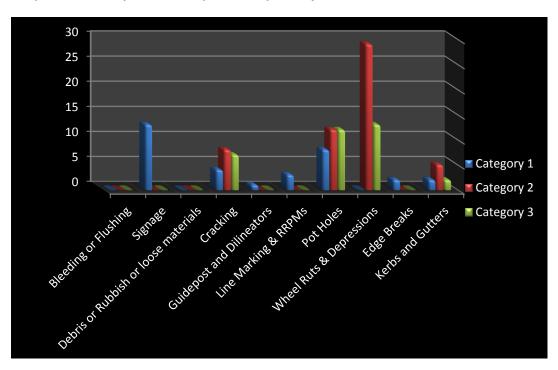

Table 3: Summary of road inspections by defect

| ROADS                                | Category 1 | Category 2 | Category 3 | TOTAL |
|--------------------------------------|------------|------------|------------|-------|
| Bleeding or Flushing                 | 0          | 0          | 0          | 0     |
| Signage                              | 13         | 0          | 0          | 13    |
| Debris or Rubbish or loose materials | 0          | 0          | 0          | 0     |
| Cracking                             | 4          | 8          | 7          | 19    |
| Guidepost and Dilineators            | 1          | 0          | 0          | 1     |
| Line Marking & RRPMs                 | 3          | 0          | 0          | 3     |
| Pot Holes                            | 8          | 12         | 12         | 32    |
| Wheel Ruts & Depressions             | 0          | 29         | 13         | 42    |
| Edge Breaks                          | 2          | 0          | 0          | 2     |
| Kerbs and Gutters                    | 2          | 5          | 2          | 9     |
| TOTAL                                | 33         | 54         | 34         | 121   |

Note: Cat 1 –Defects requiring immediate action.

Cat 2 – Defects not posing immediate hazards to users but need to be monitored if they escalate to the Category 1 or repair when budget permits

Graph 3: Summary of road inspection reports by suburb