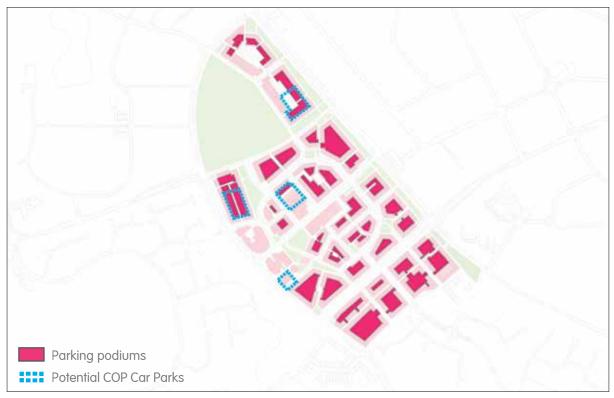

#### Summary:

Council has developed a very innovative parking strategy for its City Centre. The document has been presented to the members of the Carparking Advisory Group and is discussed in detail in this report.

#### **General:**

As part of a suite of City Centre strategic planning documents Council has developed a Parking Strategy. Key elements of the strategy are:

- Recognise parking as an independent land use with a financial value that can be delivered in different ways, facilitating the unbundling of the hidden costs of parking;
- Set 'minimum to maximum' parking rates for different uses, thereby allowing a market responsive approach to parking based on user demand;
- Enable the City of Palmerston to be a provider of parking within the city centre with a variety of benefits, including reducing developer costs in the City Centre;
- Reduce city centre traffic congestion and improve retail trade by establishing a differential price system for new on-street parking and structured parking over time;
- Encourage employees to use sustainable transport through Employee Cash-Out Scheme;
- The use of in-lieu cash payments and / or a 'special levy' as a source for the City of Palmerston (COP) revenue to fund parking and other civic infrastructure over time.

#### Scope of the Strategy

Currently the City Centre is bounded by Roystonea Ave, Rolyat Street and Chung Wah Ave. The Oasis Shopping Centre and the Commercial component of the Maluka development are not included in the area and hence are not expected to be subjected to the future City Centre Levy.