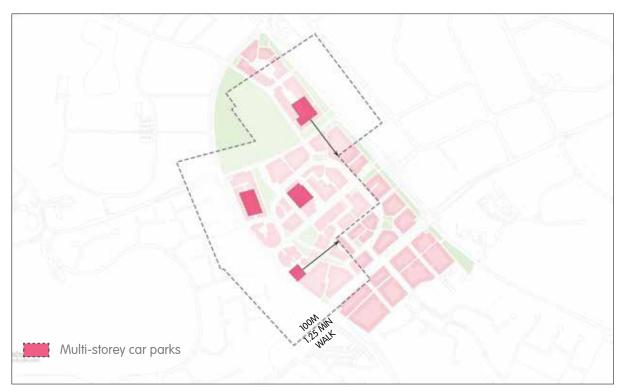

#### Summary:

Council has developed a very innovative parking strategy for its City Centre. The document has been presented to the members of the Carparking Advisory Group and is discussed in detail in this report.

#### **General:**

As part of a suite of City Centre strategic planning documents Council has developed a Parking Strategy. Key elements of the strategy are:

- Recognise parking as an independent land use with a financial value that can be delivered in different ways, facilitating the unbundling of the hidden costs of parking;
- Set 'minimum to maximum' parking rates for different uses, thereby allowing a market responsive approach to parking based on user demand;
- Enable the City of Palmerston to be a provider of parking within the city centre with a variety of benefits, including reducing developer costs in the City Centre;
- Reduce city centre traffic congestion and improve retail trade by establishing a differential price system for new on-street parking and structured parking over time;
- Encourage employees to use sustainable transport through Employee Cash-Out Scheme;
- The use of in-lieu cash payments and / or a 'special levy' as a source for the City of Palmerston (COP) revenue to fund parking and other civic infrastructure over time.

- 1. An alternate means to a one-off contribution plan for providing funding for public parking is required.
- If Council is to provide parking in multi storey carparks and charge a minimum hourly/daily rate then it is effectively subsidising parking. Private developments can not compete with Council's subsidised bays therefore Council should consider subsidising the parking provided by private development.
- Rather than build a dedicated multistorey carpark Council could consider purchasing floors of parking in new developments or enter into a long term lease.