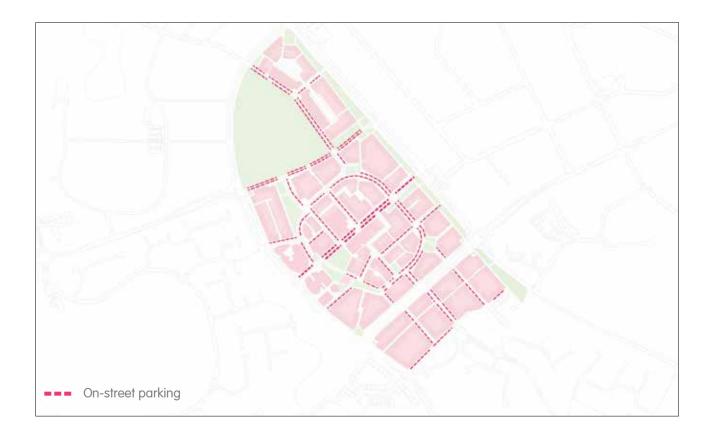

#### Scope of the Strategy

Currently the City Centre is bounded by Roystonea Ave, Rolyat Street and Chung Wah Ave. The Oasis Shopping Centre and the Commercial component of the Maluka development are not included in the area and hence are not expected to be subjected to the future City Centre Levy.

Council has discussed the effects that fringe commercial developments can have on the City Centre in the past. Fringe commercial developments can also suffer from spill over of City Centre parking demand leaving them struggling to provide for their customers without the support of Council. Council may wish to consider whether the inclusion of the fringe commercial properties in the parking strategy would be beneficial.