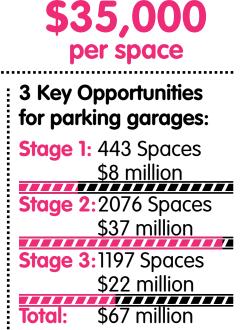

#### Summary:

Council has developed a very innovative parking strategy for its City Centre. The document has been presented to the members of the Carparking Advisory Group and is discussed in detail in this report.

The report recommends that Council endorse the Palmerston City Centre Parking Strategy with the inclusion of Lot 1219 (Oasis Shopping Centre) and the proposed commercial development lots in Maluka View.

#### **General:**

As part of a suite of City Centre strategic planning documents Council has developed a Parking Strategy. Key elements of the strategy are:

- Recognise parking as an independent land use with a financial value that can be delivered in different ways, facilitating the unbundling of the hidden costs of parking;
- Set 'minimum to maximum' parking rates for different uses, thereby allowing a market responsive approach to parking based on user demand;
- Enable the City of Palmerston to be a provider of parking within the city centre with a variety of benefits, including reducing developer costs in the City Centre;
- Reduce city centre traffic congestion and improve retail trade by establishing a differential price system for new on-street parking and structured parking over time;
- Encourage employees to use sustainable transport through Employee Cash-Out Scheme;
- The use of in-lieu cash payments and / or a 'special levy' as a source for the City of Palmerston (COP) revenue to fund parking and other civic infrastructure over time.

#### **Financial Implications:**

Council has yet to set an amount for the proposed City Centre levy.