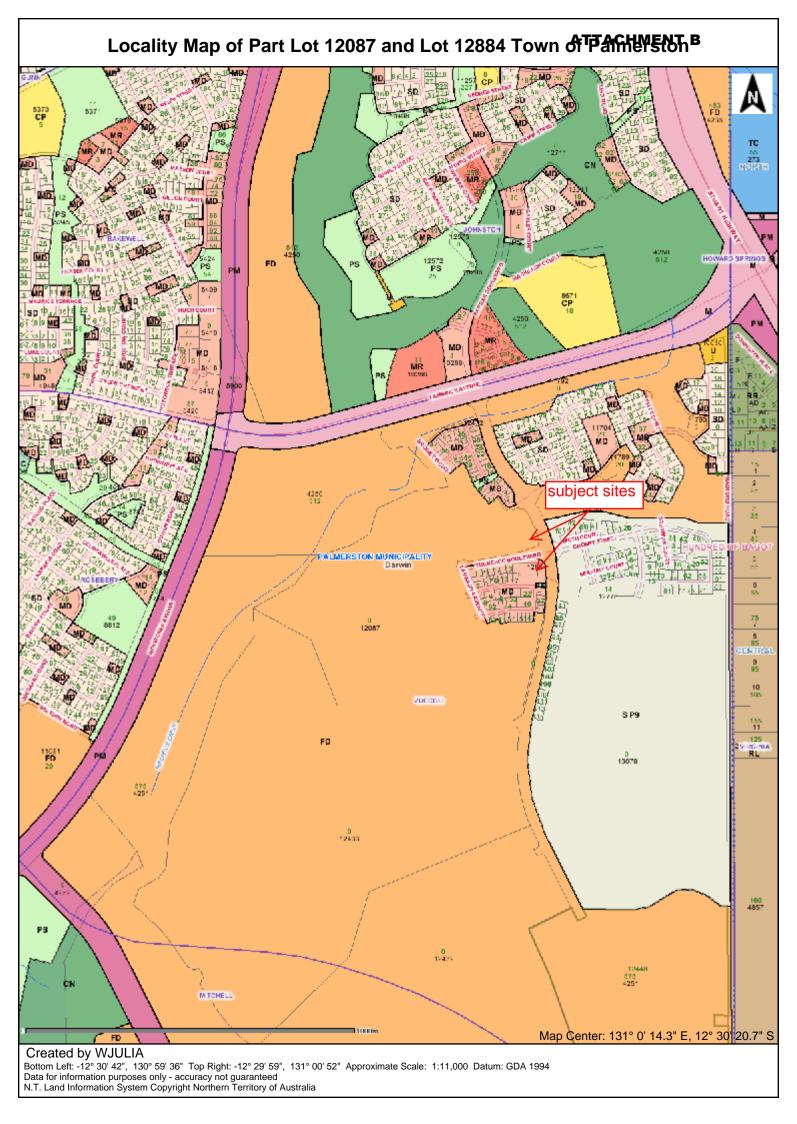

#### 13. DEBATE AGENDA

- 13.1 Officer Reports
  - 13.1.1 Appointment of additional member to Internal Audit Committee 8/0698
  - 13.1.2 Planning Scheme Amendment (PA2015/0374) Rezoning from Zone FD (Future Development) and Zone MD (Multiple Dwelling Residential) to Zone MR (Medium Density Residential) on part Lot 12087 and Lot 12884 Zuccoli and Tuckeroo Boulevard, Zuccoli 8/0700
  - 13.1.3 Park Naming Zuccoli Stage 1, Phase 2.1 8/0703