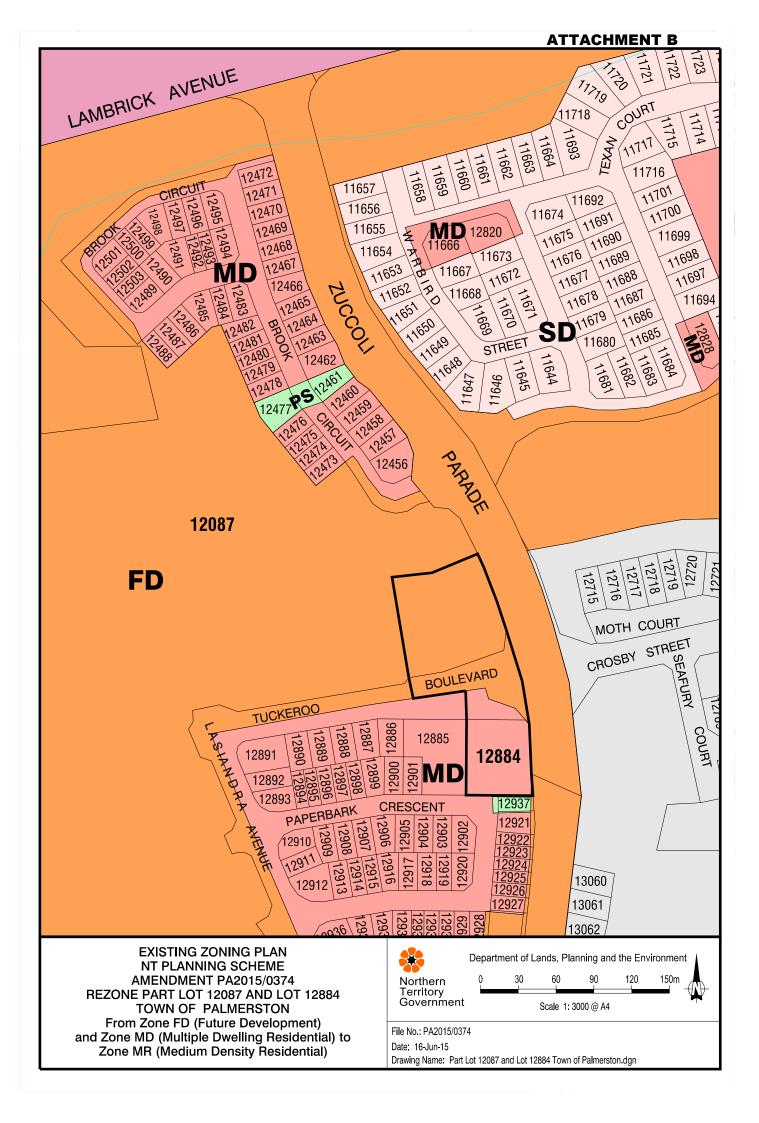

#### 13. DEBATE AGENDA

- 13.1 Officer Reports
  - 13.1.1 Appointment of additional member to Internal Audit Committee 8/0698
  - 13.1.2 Planning Scheme Amendment (PA2015/0374) Rezoning from Zone FD (Future Development) and Zone MD (Multiple Dwelling Residential) to Zone MR (Medium Density Residential) on part Lot 12087 and Lot 12884 Zuccoli and Tuckeroo Boulevard, Zuccoli 8/0700
  - 13.1.3 Park Naming Zuccoli Stage 1, Phase 2.1 8/0703