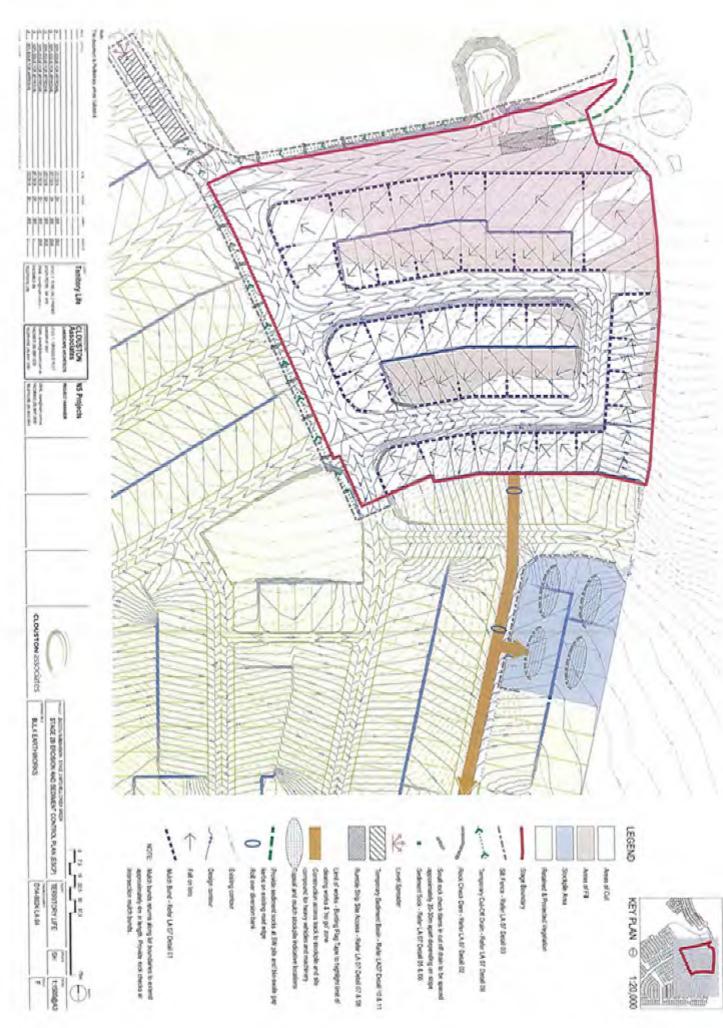

| Ŧ     |
| D14-0024UA06   | GENERAL NOTES                 |            | T     |
| D14-0024LA07   | DETAILS                       | NMOH5 SY   | -     |
| D14-0024UA08   | DURIM TECHNICAL NOTE No. 8    |            | -     |

| Consent A                    | the consent authority on: 31 10 14 | Permit No: 00 14 0765 | Document: 301406                        |
|------------------------------|------------------------------------|-----------------------|-----------------------------------------|
| Consent Authority / Delegate | on: 31/10/14                       | 165 issued by         | Document: 1040686 1.65CP referred to in |
|                              |                                    | by                    | d to in                                 |

CLOUSTON ASSOCIATES











### Sauch Velk35

- ÷ The convertion shall be required the the control of all trailing into and our of the site hulading movement of traffic withouthe site
- Ŀ м Stocopile occupied and called Refer to Stull openi. Stocka is Notes for further access tracks from the starkate and compound uner to shown on the star. Access (sto the site shall be limited to the 2000bl Parade extended and temporary
- ÷ Information. At construction traffic and operations or who must inwithin the limit of Works Doundriv. No additional steading beyond the lumit of Works and Astrowition the plants per ultima
- ю Any it-anges for the EXCP shall be submitted by the contractor to the Submitted of the Sitt we even have the sediment centrols and an interview such that it could incortain Under "almoge system.
- ۶ (Jou