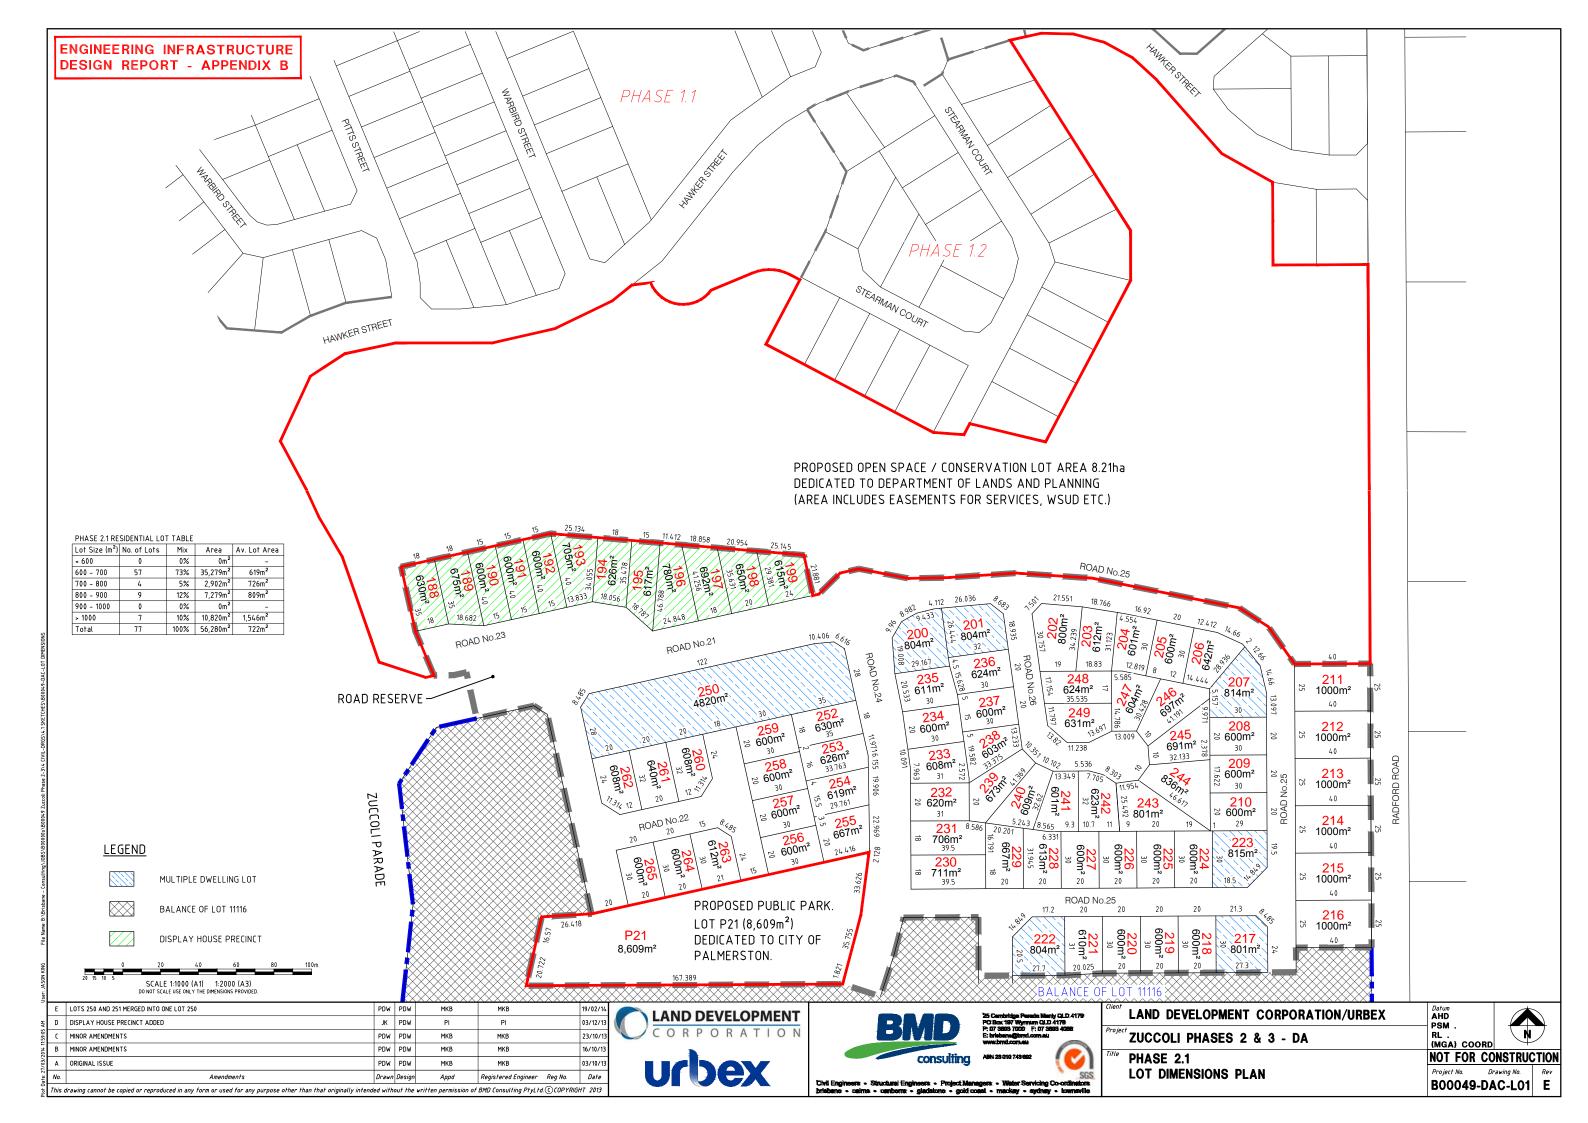

#### 13. DEBATE AGENDA

- 13.1 Officer Reports
  - 13.1.1 Appointment of additional member to Internal Audit Committee 8/0698
  - 13.1.2 Planning Scheme Amendment (PA2015/0374) Rezoning from Zone FD (Future Development) and Zone MD (Multiple Dwelling Residential) to Zone MR (Medium Density Residential) on part Lot 12087 and Lot 12884 Zuccoli and Tuckeroo Boulevard, Zuccoli 8/0700
  - 13.1.3 Park Naming Zuccoli Stage 1, Phase 2.1 8/0703