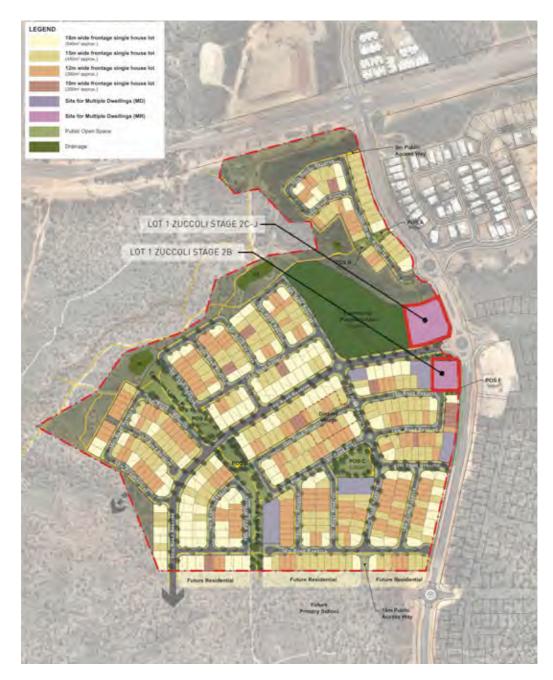

#### 13. DEBATE AGENDA

- 13.1 Officer Reports
  - 13.1.1 Appointment of additional member to Internal Audit Committee 8/0698
  - 13.1.2 Planning Scheme Amendment (PA2015/0374) Rezoning from Zone FD (Future Development) and Zone MD (Multiple Dwelling Residential) to Zone MR (Medium Density Residential) on part Lot 12087 and Lot 12884 Zuccoli and Tuckeroo Boulevard, Zuccoli 8/0700
  - 13.1.3 Park Naming Zuccoli Stage 1, Phase 2.1 8/0703