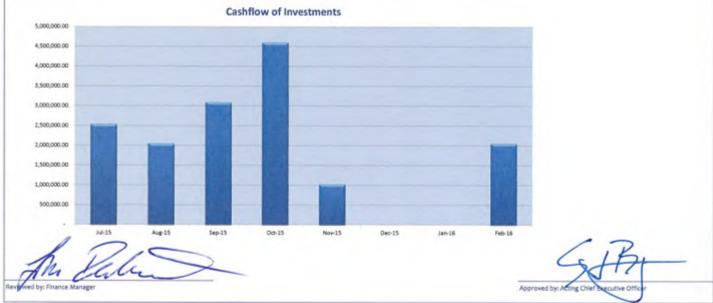

2-2 Investments Management Report

#### INVESTMENTS REPORT TO COUNCIL AS AT 30/06/2015

| COUNTERPARTY                    | RATING        |    | AMOUNT        | INTEREST RATE | MATURITY DATE                       |     | DAYS TO<br>MATURITY | WEIGHTED<br>AVERAGE RATE | 1  | NSTITUTION<br>TOTALS | XCOUNTE<br>PARTY |
|---------------------------------|---------------|----|---------------|---------------|-------------------------------------|-----|---------------------|--------------------------|----|----------------------|------------------|
| People's Choice Credit Union    |               | s  | 8.29          | 0.00%         |                                     |     |                     |                          |    |                      |                  |
| People's Choice Credit Union    | S&P A2        | \$ | 2,000,000.00  | 3.64%         | September 29, 2015                  | ÷   | 91                  | 0.004804409              | \$ | 2,000,008.29         | 13.20            |
| Bank of Queensland              | S&P A2        | s  | 1,000,000.00  | 3.42%         | July 22, 2015                       |     | 22                  | 0.002257016              | \$ | 1,000,000.00         | 6.60             |
| ME Bank                         | Moody's P2    | s  | 1,000,000.00  | 3.45%         | August 12, 2015                     |     | 43                  | 0.002276815              |    |                      |                  |
| ME Bank                         | Moody's P2    | s  | 1,000,000.00  | 3.90%         | October 17, 2015                    |     | 109                 | 0.002573791              | \$ | 2,000,000.00         | 13.209           |
| AMP Bank                        | S&P A1        | s  | 1,000,000.00  | 3.30%         | November 11, 2015                   | i.  | 134                 | 0.002177823              | s  | 1,000,000.00         | 6.60%            |
| National Australia Bank         | Fitch F1+     | s  | 1,500,000.00  | 3.54%         | July 8, 2015                        |     | 8                   | 0.003504315              |    |                      |                  |
| National Australia Bank         | Fitch F1+     | \$ | 1,000,000.00  | 3.61%         | August 25, 2015                     |     | 56                  | 0.002382406              |    |                      |                  |
| National Australia Bank         | Fitch F1+     | s  | 1,000,000.00  | 3.18%         | September 16, 2015                  |     | 78                  | 0.002098629              |    |                      |                  |
| National Australia Bank         | Fitch F1+     | \$ | 1,500,000.00  | 3.17%         | October 7, 2015                     |     | 99                  | 0.003138045              |    |                      |                  |
| National Australia Bank         | Fitch F1+     | \$ | 7,091.94      | 2.80%         |                                     |     |                     | 0.000013105              |    |                      |                  |
| National Australia Bank         | Fitch F1+     | \$ | 145,646.90    | 2.80%         |                                     |     |                     | 0.000269134              | s  | 5,152,738.84         | 34.01            |
| Auswide (Wide Bay)              | S&P A2        | \$ | 2,000,000.00  | 3.04%         | February 17, 2016                   |     | 232                 | 0.004012474              |    |                      |                  |
| Auswide (Wide Bay)              | S&P A2        | \$ | 2,000,000.00  | 3.01%         | October 14, 2015                    |     | 106                 | 0.003972877              | \$ | 4,000,000.00         | 26.40            |
| TOTAL SHORT TERM INVESTMENT     |               | \$ | 15,152,747.13 |               | Average Days to<br>Maturity         |     | 89.00               | Weighted Average         |    | 3-35%                | 100.00%          |
| X OF TOTAL INVESTMENT PORTFOLIO | A1 (max 100%) | 7% |               | F1 (max 100%) | 33%                                 | A2  | (max 80%)           | 47%                      | P2 | (max 80%)            | 13%              |
| GENERAL BANK FUNDS              |               | \$ | 7,860,589.14  |               | Total Budget<br>Investment Earnings | \$  | 814,600.00          |                          |    |                      |                  |
| TOTAL ALL FUNDS                 |               | \$ | 23,013,336.27 |               | Year to Date<br>Investment Earnings | -\$ | 977,217.64          |                          |    |                      |                  |
|                                 |               |    |               |               |                                     |     |                     |                          |    |                      |                  |