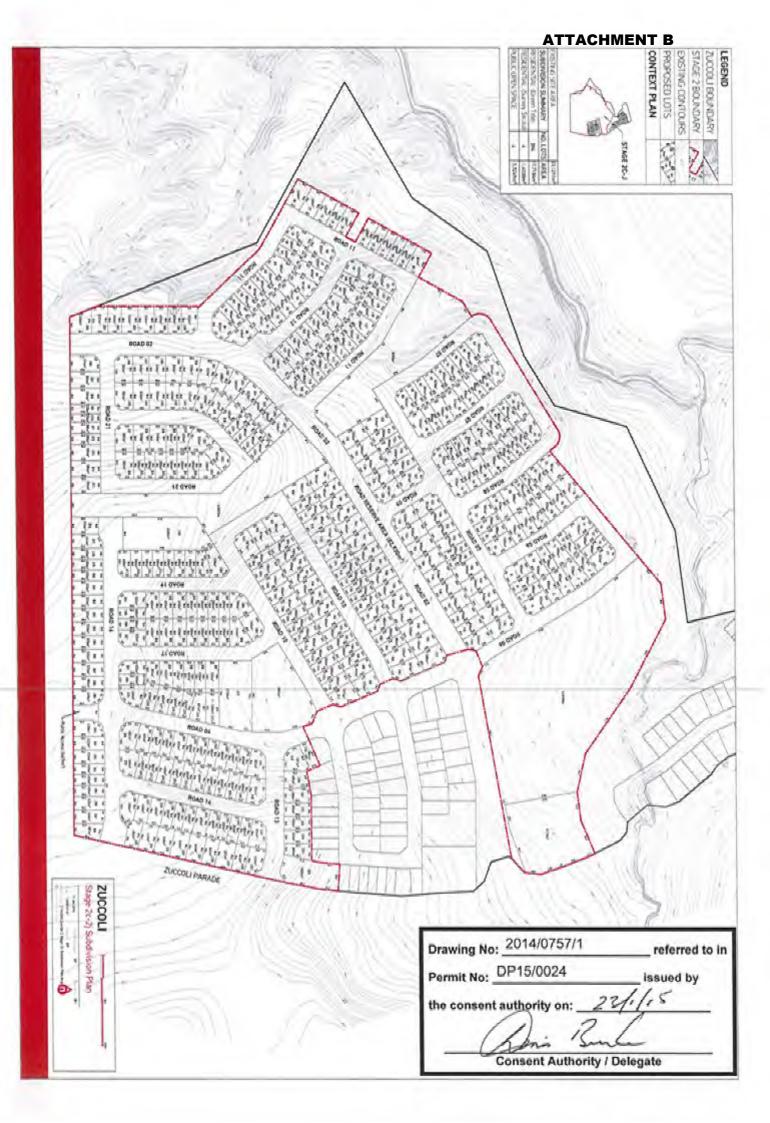

#### 13. DEBATE AGENDA

- 13.1 Officer Reports
  - 13.1.1 Appointment of additional member to Internal Audit Committee 8/0698
  - 13.1.2 Planning Scheme Amendment (PA2015/0374) Rezoning from Zone FD (Future Development) and Zone MD (Multiple Dwelling Residential) to Zone MR (Medium Density Residential) on part Lot 12087 and Lot 12884 Zuccoli and Tuckeroo Boulevard, Zuccoli 8/0700
  - 13.1.3 Park Naming Zuccoli Stage 1, Phase 2.1 8/0703