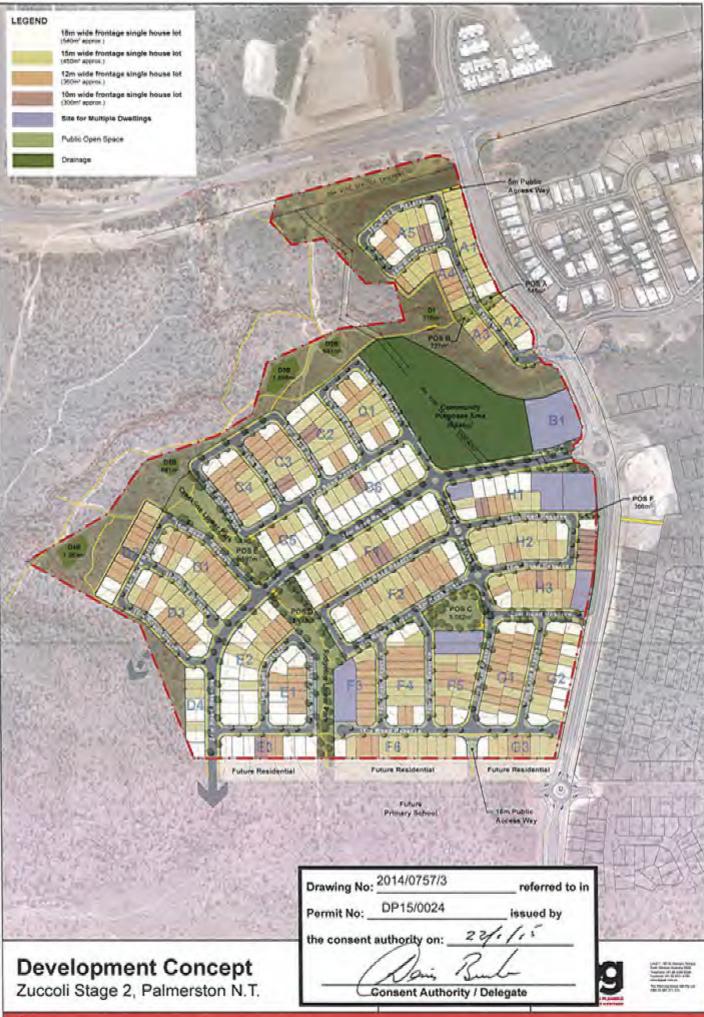

#### 13. DEBATE AGENDA

- 13.1 Officer Reports
  - 13.1.1 Appointment of additional member to Internal Audit Committee 8/0698
  - 13.1.2 Planning Scheme Amendment (PA2015/0374) Rezoning from Zone FD (Future Development) and Zone MD (Multiple Dwelling Residential) to Zone MR (Medium Density Residential) on part Lot 12087 and Lot 12884 Zuccoli and Tuckeroo Boulevard, Zuccoli 8/0700
  - 13.1.3 Park Naming Zuccoli Stage 1, Phase 2.1 8/0703