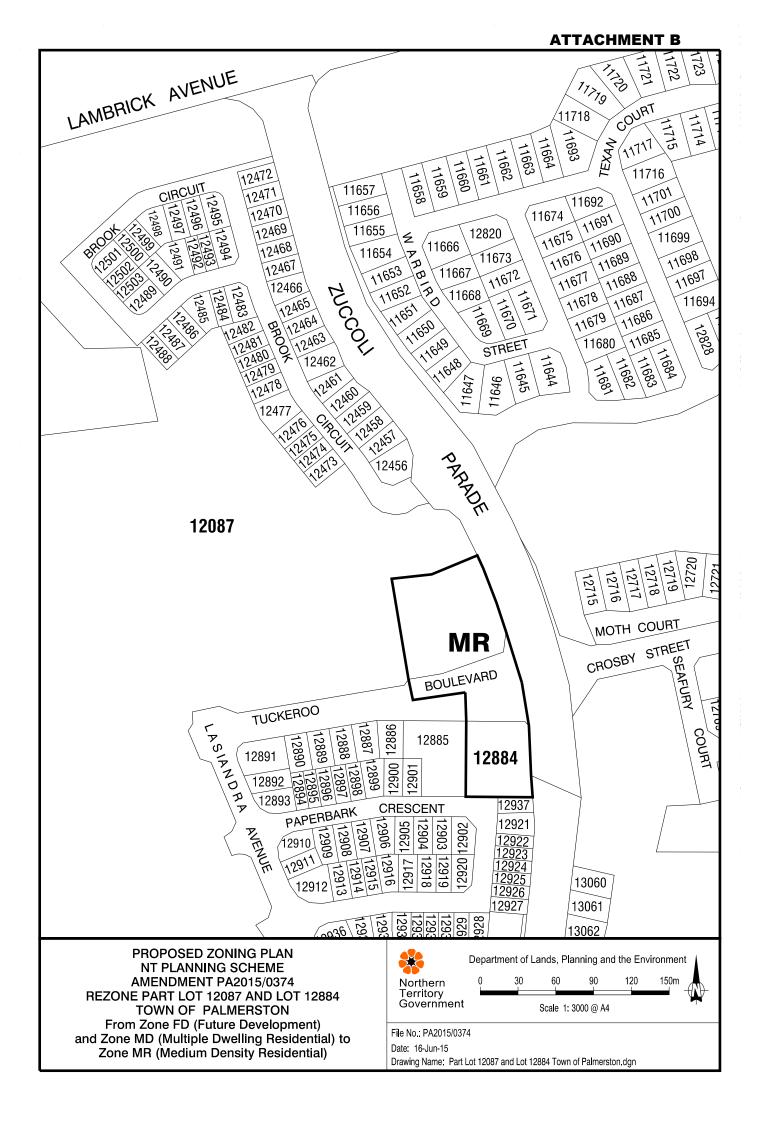

#### 13. DEBATE AGENDA

- 13.1 Officer Reports
  - 13.1.1 Appointment of additional member to Internal Audit Committee 8/0698
  - 13.1.2 Planning Scheme Amendment (PA2015/0374) Rezoning from Zone FD (Future Development) and Zone MD (Multiple Dwelling Residential) to Zone MR (Medium Density Residential) on part Lot 12087 and Lot 12884 Zuccoli and Tuckeroo Boulevard, Zuccoli 8/0700
  - 13.1.3 Park Naming Zuccoli Stage 1, Phase 2.1 8/0703