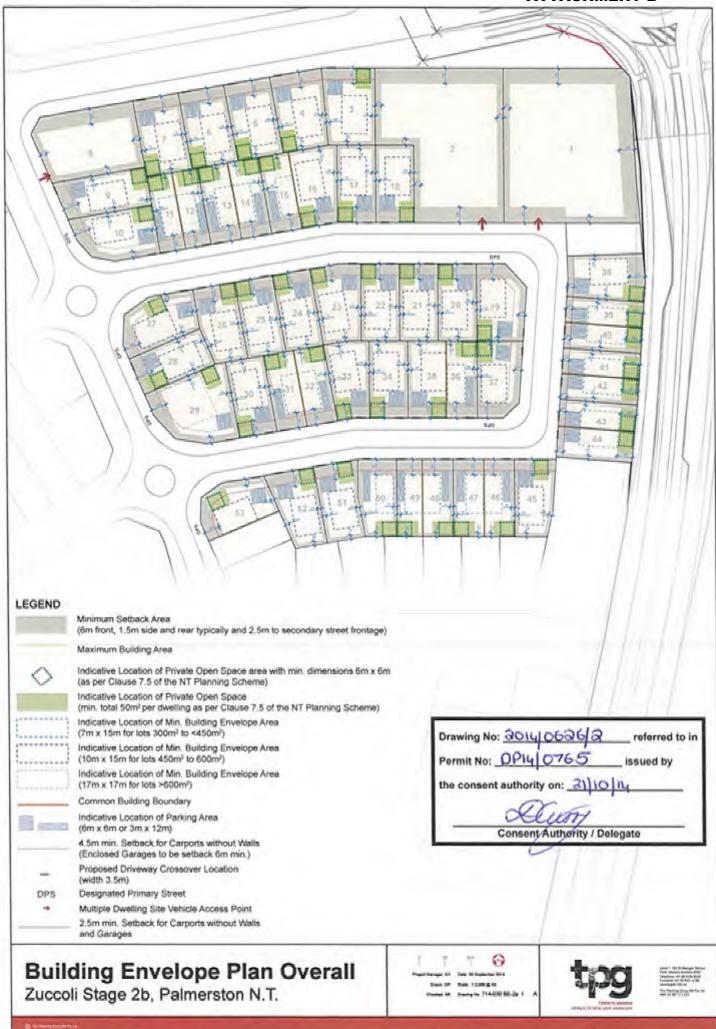

#### 13. DEBATE AGENDA

- 13.1 Officer Reports
  - 13.1.1 Appointment of additional member to Internal Audit Committee 8/0698
  - 13.1.2 Planning Scheme Amendment (PA2015/0374) Rezoning from Zone FD (Future Development) and Zone MD (Multiple Dwelling Residential) to Zone MR (Medium Density Residential) on part Lot 12087 and Lot 12884 Zuccoli and Tuckeroo Boulevard, Zuccoli 8/0700
  - 13.1.3 Park Naming Zuccoli Stage 1, Phase 2.1 8/0703