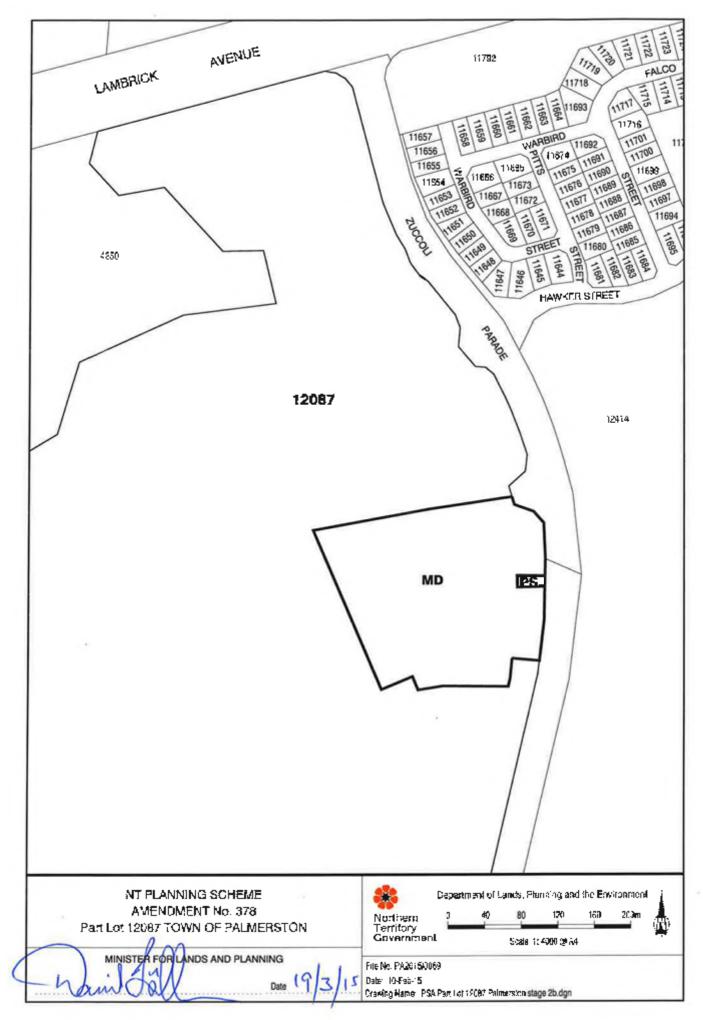

#### 13. DEBATE AGENDA

- 13.1 Officer Reports
  - 13.1.1 Appointment of additional member to Internal Audit Committee 8/0698
  - 13.1.2 Planning Scheme Amendment (PA2015/0374) Rezoning from Zone FD (Future Development) and Zone MD (Multiple Dwelling Residential) to Zone MR (Medium Density Residential) on part Lot 12087 and Lot 12884 Zuccoli and Tuckeroo Boulevard, Zuccoli 8/0700
  - 13.1.3 Park Naming Zuccoli Stage 1, Phase 2.1 8/0703