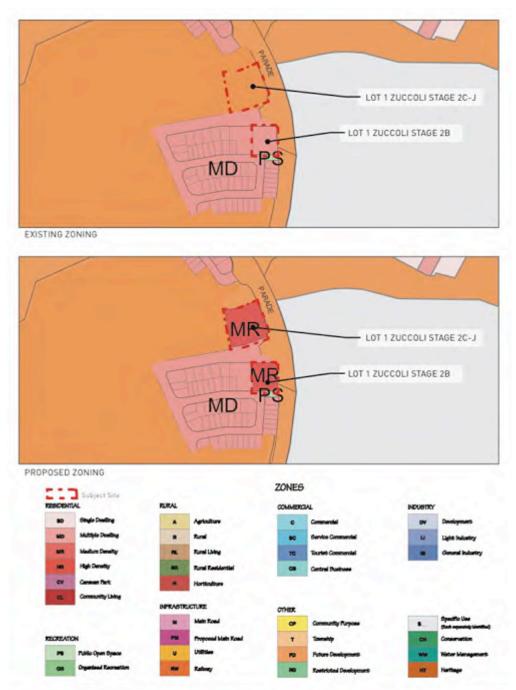

#### 13. DEBATE AGENDA

- 13.1 Officer Reports
  - 13.1.1 Appointment of additional member to Internal Audit Committee 8/0698
  - 13.1.2 Planning Scheme Amendment (PA2015/0374) Rezoning from Zone FD (Future Development) and Zone MD (Multiple Dwelling Residential) to Zone MR (Medium Density Residential) on part Lot 12087 and Lot 12884 Zuccoli and Tuckeroo Boulevard, Zuccoli 8/0700
  - 13.1.3 Park Naming Zuccoli Stage 1, Phase 2.1 8/0703