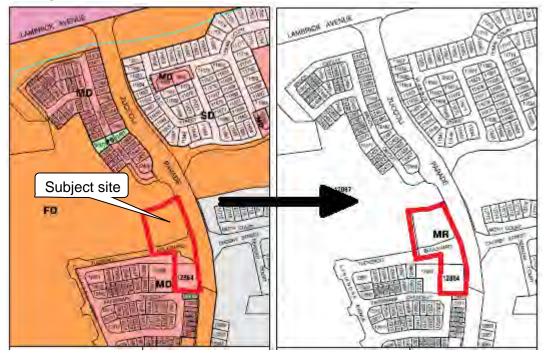

#### 13. DEBATE AGENDA

- 13.1 Officer Reports
  - 13.1.1 Appointment of additional member to Internal Audit Committee 8/0698
  - 13.1.2 Planning Scheme Amendment (PA2015/0374) Rezoning from Zone FD (Future Development) and Zone MD (Multiple Dwelling Residential) to Zone MR (Medium Density Residential) on part Lot 12087 and Lot 12884 Zuccoli and Tuckeroo Boulevard, Zuccoli 8/0700
  - 13.1.3 Park Naming Zuccoli Stage 1, Phase 2.1 8/0703