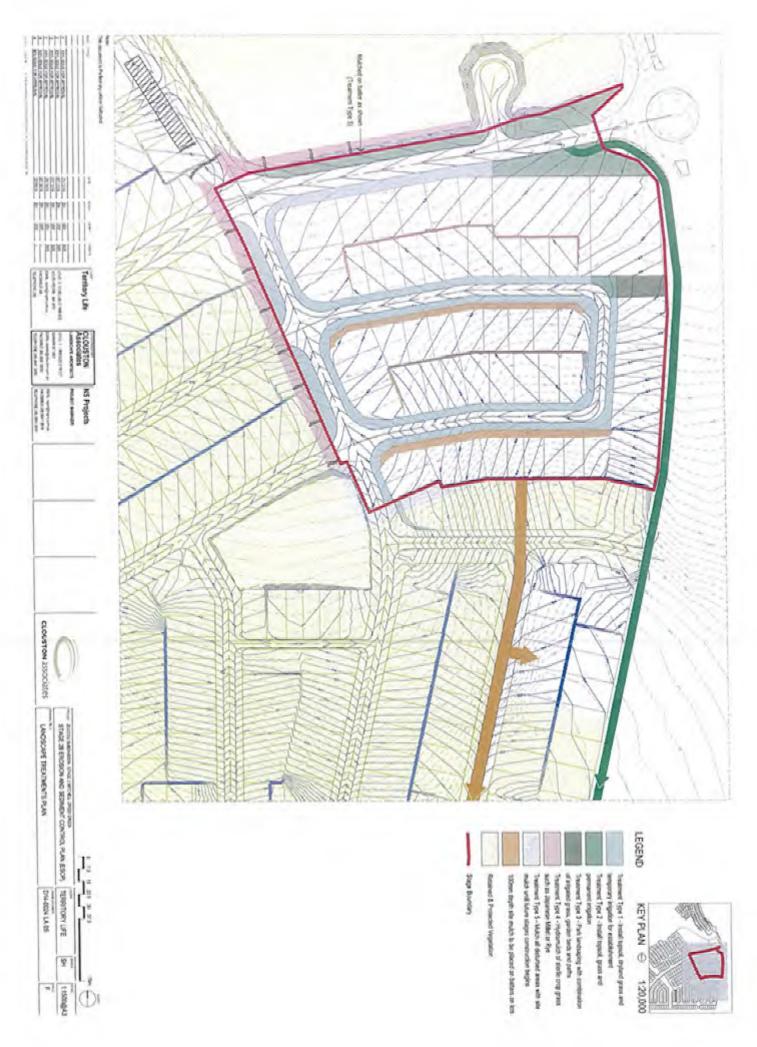

Ŧ     |
| D14-0024UA06   | GENERAL NOTES                 |            | T     |
| D14-0024LA07   | DETAILS                       | NMOH5 SY   | -     |
| D14-0024UA08   | DURIM TECHNICAL NOTE No. 8    |            | -     |

| Consent A                    | the consent authority on: 31 10 14 | Permit No: 00 14 0765 | Document: 301406                        |
|------------------------------|------------------------------------|-----------------------|-----------------------------------------|
| Consent Authority / Delegate | on: 31/10/14                       | 165 issued by         | Document: 1040686 1.65CP referred to in |
|                              |                                    | by                    | d to in                                 |

CLOUSTON ASSOCIATES











### Sauch Velk35

- ÷ The convertion shall be required the the control of all trailing into and our of the site hulading movement of traffic withouthe site
- Ŀ м Stocopile occupied and called Refer to Stull openi. Stocka is Notes for further access tracks from the starkate and compound uner to shown on the star. Access (sto the site shall be limited to the 2000bl Parade extended and temporary
- ÷ Information. At construction traffic and operations or who must inwithin the limit of Works Doundriv. No additional steading beyond the lumit of Works and Astrowition the plants per ultima
- ю Any it-anges for the EXCP shall be submitted by the contractor to the Submitted of the Sitt we even have the sediment centrols and an interview such that it could incortain Under "almoge system.
- ۶ (JourS