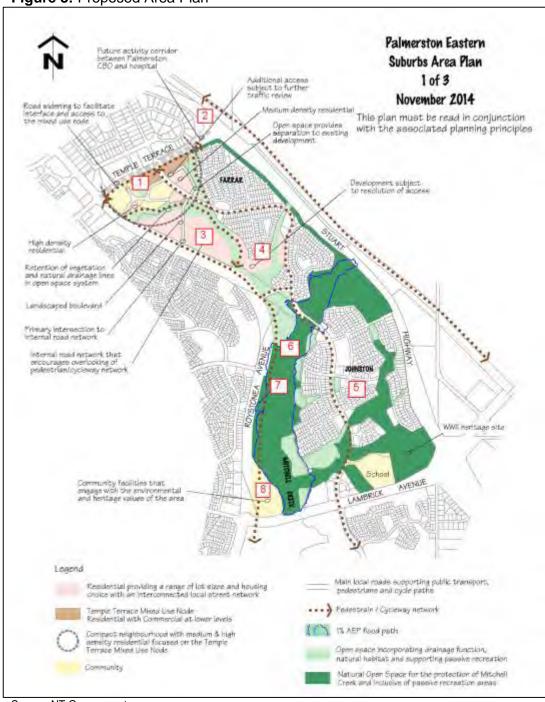

# 11.2.2 Lot 11201 (26) Angel Road, Johnston

THAT Council support the Department of Lands Planning and Environment's request for direct access to and from Farrar Boulevard from the Multiple Dwelling Residential site at Lot 11201 (26) Angel Road, Johnston.