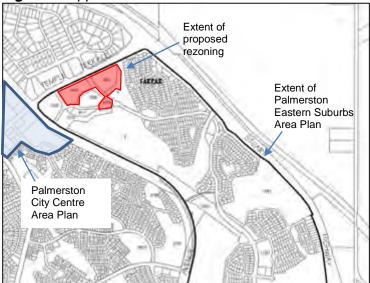

a bounded by Lambrick Avenue, Roystonea Avenue, Temple Terrace and Stuart Highway. There is existing residential development to the north east and east of the precinct surrounded by remnant land resulting from previous subdivisions in the area, parts of which perform a drainage and flood release function for the adjoining developed area.

Within the precinct there are approximately 430 dwellings, with the Palmerston GP Super Clinic, aged care facilities and a life skills training facility located to the north west of the precinct in the vicinity of the proposed rezonings.

The Site Location Map is shown over with the area of the Area Plan outlined in black and the proposed rezoning highlighted in red. The edge of the adjoining Palmerston City Centre Area Plan area is highlighted in blue.



Figure 1: Application Area

Source: NT Government

## **General:**

## **Current Proposal**

It is proposed to amend the existing Planning Principles for the Palmerston Eastern Suburbs by adding a new principle, to amend Plan 1 of the 3 Area Plans for the Palmerston Eastern Suburbs by way of eight fundamental amendments and to rezone four lots (or parts thereof) in the north-eastern corner of the Farrar Precinct.

## **Amendment to Palmerston Eastern Suburbs Planning Principles**

The current Planning Principles for the Palmerston Eastern suburbs relate to:

- 1. The provision of compact, accessible and walkable neighbourhood that are safe and foster a sense of community and local identity;
- 2. The promotion of community focussed neighbourhood centres with a compatible mix of uses servi