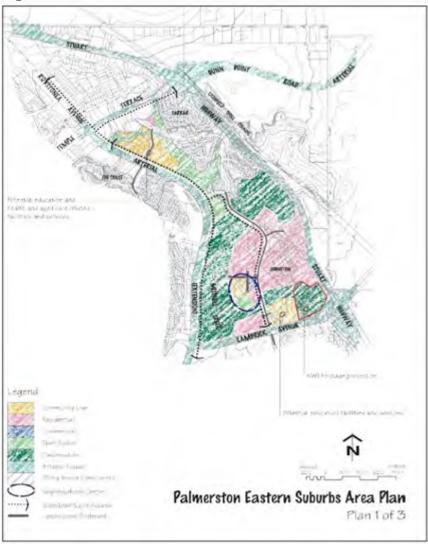

# 11.2.2 Lot 11201 (26) Angel Road, Johnston

THAT Council support the Department of Lands Planning and Environment's request for direct access to and from Farrar Boulevard from the Multiple Dwelling Residential site at Lot 11201 (26) Angel Road, Johnston.