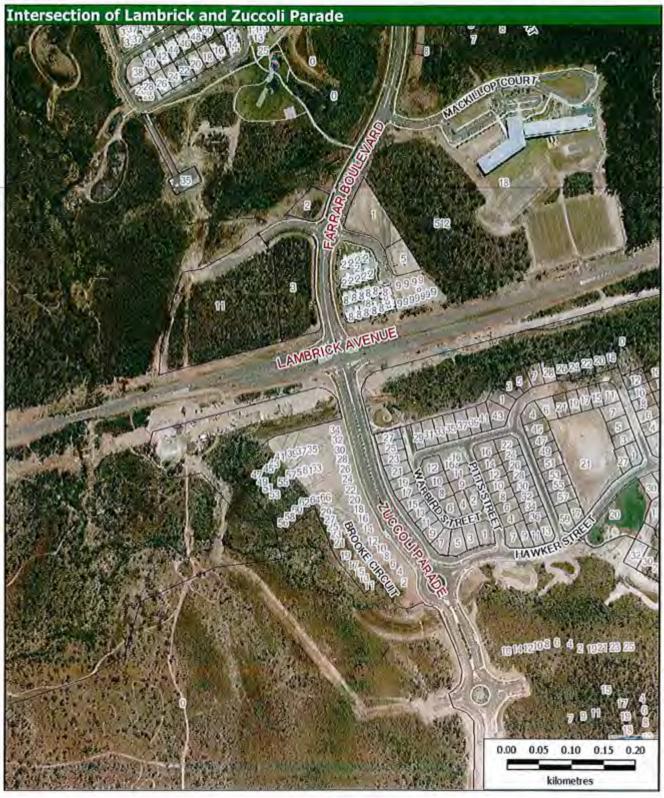

# 13.1 Officer Reports

| 13.1.1 | FIN 09 Internal Audit Committee Policy          | 8/0603 |
|--------|-------------------------------------------------|--------|
| 13.1.2 | Review of the Local Government Act              | 8/0605 |
| 13.1.3 | Lambrick Avenue / Farrar Boulevard / Zuccoli    |        |
|        | Parade Intersection                             | 8/0606 |
| 13.1.4 | LGANT Nomination to the NT Planning Commission  | 8/0609 |
| 13.1.5 | Palmerston Festival Logistics                   | 8/0610 |
| 13.1.6 | Financial Report for the month of December 2014 | 8/0612 |
| 13.1.7 | Amendments to Palmerston Eastern Suburbs        |        |
|        | planning principles and plan                    | 8/0614 |
| 13.1.8 | NT Black Spot Road Program                      | 8/0615 |