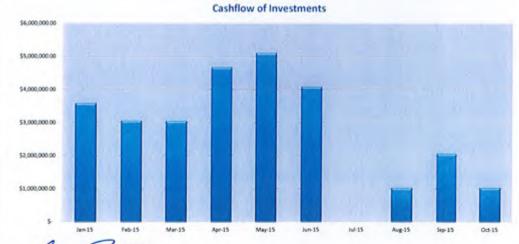

s to<br>Maturity         | 136.00              | Weighted Average         |    | 3.65X                | 100,00%           |
| S OF TOTAL INVESTMENT PORTFOLIO | At (max 100%) | 0%  |               | FI (max 100%) | 41X                                 | A2 (max 80%)        | 30%                      | P2 | (max 80%)            | 30%               |
| GENERAL BANK FUNDS              |               | \$  | 5,304,366.15  |               | Total Budget<br>Investment Earnings | \$ 814,600.00       |                          |    |                      |                   |
| TOTAL ALL FUNDS                 |               | \$  | 32,455,655.22 |               | Year to Date                        | 4 541,827,23        |                          |    |                      |                   |



Ribi Bruan

## Section 2 Financial Results 2-3 Reserves Schedule

|                                         | Balance    | TO       | RESERVES     |           |            | FROM F     | ESERVES               |            | Balance    |
|-----------------------------------------|------------|----------|--------------|-----------|------------|------------|-----------------------|------------|------------|
|                                         | as at      | Original | udget Review | Adopted   | Original   | Bu         | dget Review           | Adopted    | as at      |
|                                         | 1/07/2014  | Budget   | 1st Review   | Budget    | Budget     | 1st Review | 2nd Review 3rd Review | v Budget   | 30/06/2015 |
| Asset Related Reserves                  |