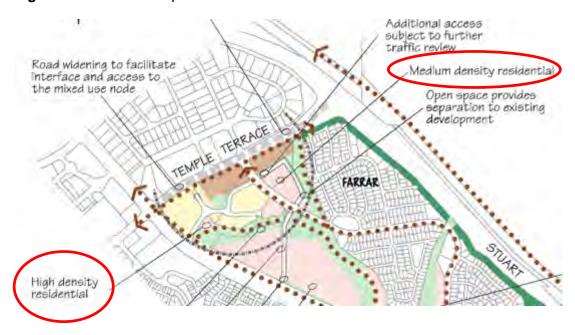

west of proposed mixed use node and medium density residential to the south – Refer to Figure 6 below.

Though not specifically highlighted in the application as an amendment to the area plan, there is also concern with regard to the proposals for medium and high density residential development in the suburb of Farrar.

Located outside of the City Centre, it is considered that residential development at this location should be restricted to low density. Single dwelling residential development (reflective of the type of development which is permissible in Zone SD) would be more appropriate at this location and would be more compatible with the existing scale and density of development in Farrar and the adjoining suburb of Gunn.

9

Figure 6: Additional Proposed amendments to the Area Plan



## **Proposed rezoning amendments**

|             | Current<br>Zone | Proposed Zone | Comment                                                                                                                                                                                                                                                                                                                                                                                                                                                                                                                                                                                                                                                                                                                         |
|----