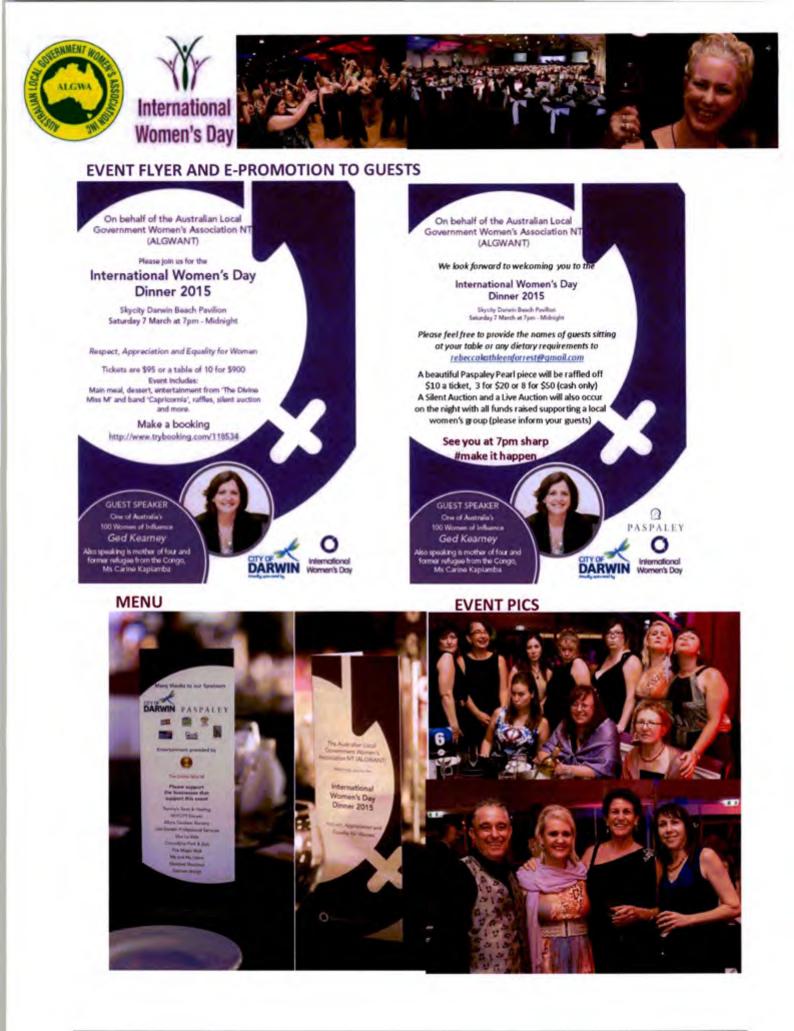

### INTERNATIONAL WOMEN'S DAY DINNER 2015 SPONSORSHIP KIT

#### Background

International Women's Day is celebrated on March 8 every year. In different regions the focus of the celebrations ranges from general offerings of respect, appreciation and love towards women to a celebration for women's economic, political, and social achievements.

An International Women's Day dinner has not been hosted in the Northern Territory for a number of years and it is for this reason that a team of dedicated volunteers, on behalf of the Australian Local Government Women's Association NT (ALGWA NT), have organised a dinner to celebrate this event.

#### **Current Situation**

In 2015 the IWD Dinner committee invited Territory women to attend a dinner and identified key spokespeople to present at the dinner to provide inspiration and a celebration of women.

The event took place at the SKYCITY Beach Pavilion on Saturday 7 March 2015.

Speakers included ACTU President Ged Kearney, who has been announced as a winner in The Australian Financial Review and a recipient of the Westpac 100 Women of Influence Awards for 2014, Carine Kapiamba, a mother of four and refugee from the Congo, Madam Speaker, Kezia Purick, Leader of the opposition, The Hon Delia Lawrie and Dr Donna Odegaard, a Larrakia woman to present 'Welcome to Country.'

#### **Event Achievements:**

The International Women's Day Dinner achieved some good results including

- 364 Territory women, and some men, attending the dinner
- Representatives from political parties, local businesses, Navy, Police, Nurses, Teachers, Local Government and womens groups attended
- 31 Tables were sold to these groups
- Promotion of Sponsors/Local Businesses
- Funds raised for Dawn House
- Raised awareness of the International Women's Day Message
- Opportunity to promote women's issues and achievements

All Event Images can be found at: https://www.facebook.com/BenjaminGPhotography

"I would just like to extend a huge thanks to you and everyone who organised such a successful evening. My friends and I had such an amazing evening and the guests speakers, just so inspirational and downright fabulous!" SKYE CONNORS

"What an awesome night. Well done to the team. The event of the year so far. Many thanks." JOHN MCNEUR AND KIMBERLY TRUNFULL

#### **Sponsor Promotions:**

- Logo on event Menu
- Logo on Screens at event Menu
- MC mentions throughout the evening
- Media Release acknowledging sponsorship
- Provision of photos for business promotions
- Certificate of Appreciation

## International Women's Day Dinner – Make It Happen

3 March 2015

A small group of dedicated Territory women embraced the theme for this year's International Women's Day to 'Make It Happen' and rallied together to organise an International Women's Day Dinner.

Support by the Australian Local Government Women's Association (ALGWA NT), the event will be held at the SKYCITY Beach Pavilion on Saturday 7 March to celebrate women of the Territory.

Event Coordinator, Seranna Shutt said it is important that opportunities are presented in the NT for women to hear inspirational stories and network with other women.

"This dinner is a great opportunity for women, and men, in the Territory to come together and the committee have worked hard to ensure ticket prices are affordable so the event is accessible to more Territorians.

"Our guest speaker for the evening is acknowledged as one of Australia's 100 Women of Influence, Ms Ged Kearney. Mother of four from the Congo, Carine Kapiamba will also be presenting along with performances from 'The Divine Miss M' and live band Cornucopia to ensure guests are entertained for the evening.

"Already more than 300 tickets have been sold and we hope to grow this event and encourage more Territorians to come and celebrate with us for International Women's Day each year," Ms Shutt said.

Tickets are \$95 each or a table of ten for \$900 and can be booked online at Try Booking http://www.trybooking.com/Booking/BookingEventSummary.aspx?eid=118534

The International Women's Day Dinner has been proudly sponsored by the City of Darwin, Paspaley, City of Palmerston, Hesta, The Cav and the Leader of the Opposition. ENDS

| <b>ITEM NO.</b> 13.1.1 | Financial Report for the month of March 2015 |
|------------------------|----------------------------------------------|
| FROM:                  | Director of Corporate and Community Services |
| <b>REPORT NUMBER:</b>  | 8/0641                                       |
| <b>MEETING DATE:</b>   | 21 April 2015                                |