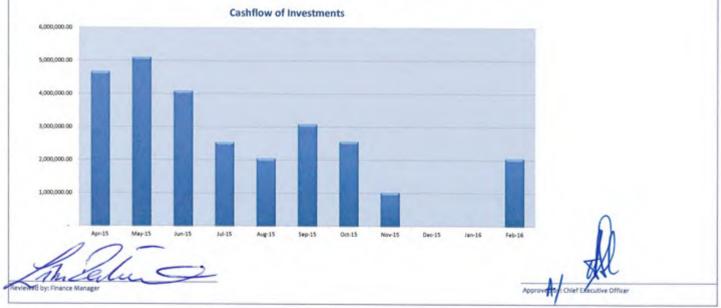

#### CASH POSITION

As at the end of March 2015 the cash and investments balance was \$30.3m. As at 1 July 2014 reserve requirements with restricted access was \$33m. Interest earned to date was \$795k, circa 97.6% of budget.