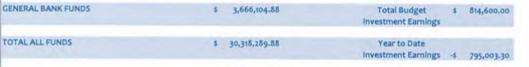

#### CASH POSITION

As at the end of March 2015 the cash and investments balance was \$30.3m. As at 1 July 2014 reserve requirements with restricted access was \$33m. Interest earned to date was \$795k, circa 97.6% of budget.